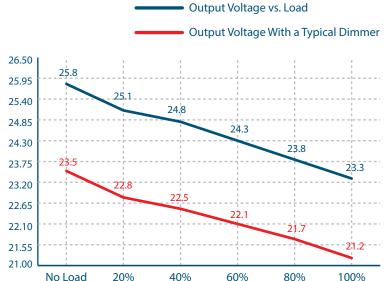

### **Specifications**

| Max Load                     | 100W                             |
|------------------------------|----------------------------------|
| Input Voltage                | 120V AC                          |
| Input Current Full Load      | 0.96 A                           |
| Output Voltage Full Load     | 22.2V DC                         |
| Max Output Current Full Load | 4.31 A                           |
| Open Circuit Output Voltage  | 24.6V DC                         |
| Avg. Efficiency              | 85%                              |
| Power Factor on I            | 0.89                             |
| Coil Former                  | Double Section Bobbin            |
| Thermal Class                | B130°c                           |
| Leads Primary                | PVC 600V #20                     |
| Leads Secondary              | PVC 300V #14                     |
| Circuit Breaker              | primary and secondary auto reset |
| Dimensions L*W*H             | 6.55 in. x 2.25 in. x 2.55 in.   |
| Weight                       | 50 Oz.                           |
|                              |                                  |