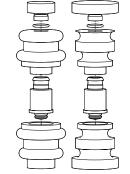

#### **DESCRIPTION**

Inspired by mid-century Danish design, the Coupled Salt and Pepper Mills resemble wood-turned objects and reimagine them in new and classic materials. Since salt and pepper go hand in hand, the forms nest into one another, echoing their function. Metal and Wood editions turned in Los Angeles, CA.

### **SPECIFICATIONS**

Machined aluminum matte finished or blackened, turned Walnut and Maple. Crush Grind® mechanism slotted in internal cavity. All wood turned mills are finished with food-grade butcher block oil. Quality controlled before sending out for use.

### Edition of 50 per option

DIMENSIONS H - 6" W - 3.5" D - 3.5" EA. MADE IN 3 PARTS EA.