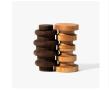

#### **DESCRIPTION**

Inspired by mid-century Danish design, the Coupled Salt and Pepper Mills resemble wood-turned objects and reimagine them in new and classic materials. Since salt and pepper go hand in hand, the forms nest into one another, echoing their function. Metal and Wood editions turned in Los Angeles, CA.

### **SPECIFICATIONS**

Machined aluminum matte finished or blackened, turned Walnut and Maple. Crush Grind® mechanism slotted in internal cavity. All wood turned mills are finished with food-grade butcher block oil. Quality controlled before sending out for use.

#### OPTIONS

Blackened + Matte Aluminum