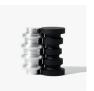

#### **DESCRIPTION**

Inspired by mid-century Danish design, the Coupled Salt and Pepper Mills resemble wood-turned objects and reimagine them in new and classic materials. Since salt and pepper go hand in hand, the forms nest into one another, echoing their function. Metal and Wood editions turned in Los Angeles, CA.

### **SPECIFICATIONS**

Machined aluminum matte finished or blackened, turned Walnut and Maple. Crush Grind® mechanism slotted in internal cavity. All wood turned mills are finished with food-grade butcher block oil. Quality controlled before sending out for use.

#### OPTIONS

Blackened + Matte Aluminum