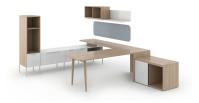

## **OFS** STAKS Private Office

Category
Desks and Tables
Subcategory
Desk

Designers Pam Light and John Duffy imagined places where furniture supported the way people work, rather than dictating it. Through conversations and sketches, they created Staks—a design vocabulary of furniture that fosters a habitat that feels personal and natural, includes eclectic textures and patterns, and scales flexibly to individual needs. We've added new options for soft, rounded surfaces to that vocabulary, including beautiful wood legs that evoke a sense of home in any setting.