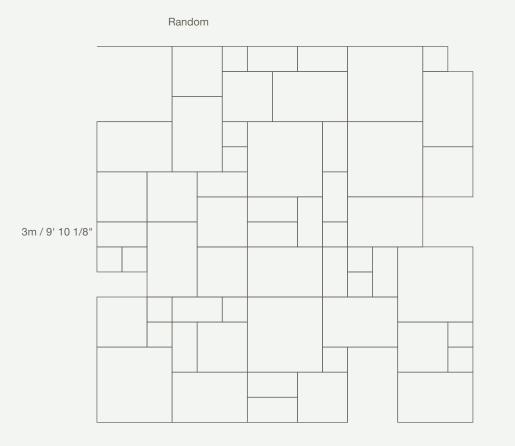

### Quilt

QUILT is a tile system that has no laws and an infinite amount of looks, each different from the one before.

Material: Hand-Made Concrete

Use: Interior / Exterior use for Walls cladding & Flooring

Thickness: 20 mm - 3/4"



## Quilt // Family tiles



## Quilt Soft // Fixed combination

"Linear Soft" combination contains a mix of soft-edged and sharp-edged tiles.

70% (area) of each order will contain an equal mix of the following six textures Blossom Paisley Liberty Juta 3m / 9'10" 9' 10 1/8" Small Paisley Phillis The additional 30% in following two textures: Traventin Natural soft 3m / 9'10" sharp edge tile edge tile

# Quilt // Layouts Suggestions



3m / 9' 10 1/8"



3m / 9' 10 1/8"

## Packing / Information

| NAME          | PCS-SQM           | PCS-Crate | SQM-Crate | KG-Crate | SUITABILITY                                  | CATALOG NUM. | Notes                                     |
|---------------|-------------------|-----------|-----------|----------|----------------------------------------------|--------------|-------------------------------------------|
| QUILT SOFT    | FIXED SET*<br>1.4 | 12 SETS   | 16.8      | 722.4    | INTERIOR / EXTERIOR USE<br>FOR WALLS/FLORING | MO1002       |                                           |
| SPECIAL ORDER | -                 | -         | -         | -        | INTERIOR / EXTERIOR USE<br>FOR WALLS/FLORING |              | SPECIFY TILE SIZE, TEXTURE, AND QUANTITY. |

| *One fixed set co