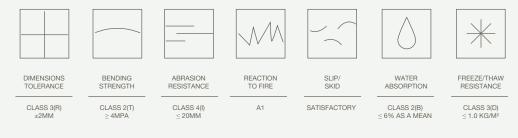

|
| SPECIAL ORDER | -                 | -         | -         | -        | INTERIOR / EXTERIOR USE<br>FOR WALLS/FLORING |              | SPECIFY TILE SIZE, TEXTURE, AND QUANTITY. |

| *One fixed set covers an area of |   |   | В |   |   |   |
|----------------------------------|---|---|---|---|---|---|
| 1.4 sqm and contains:            |   |   | D | D |   | В |
| 2 X A SIZE                       |   |   |   |   |   |   |
| 2 X B SIZE                       | C |   |   |   | A |   |
| 2 X C SIZE                       |   |   | _ |   |   |   |
| 2 X D SIZE                       |   |   | E |   |   |   |
| 1 X E SIZE                       |   | А |   | C |   |   |
|                                  |   |   |   |   |   |   |

#### GENERAL MATERIAL PERFORMANCE DATA

COLORS: