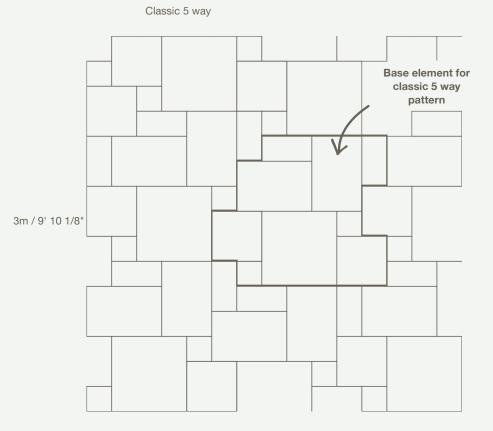

### Quilt

QUILT is a tile system that has no laws and an infinite amount of looks, each different from the one before.

Material: Hand-Made Concrete

Use: Interior / Exterior use for Walls cladding & Flooring

Thickness: 20 mm - 3/4"



## Quilt // Family tiles



## Quilt Soft // Fixed combination

"Linear Soft" combination contains a mix of soft-edged and sharp-edged tiles.

70% (area) of each order will contain an equal mix of the following six textures Blossom Paisley Liberty Juta 3m / 9'10" 9' 10 1/8" Small Paisley Phillis The additional 30% in following two textures: Traventin Natural soft 3m / 9'10" sharp edge tile edge tile

# Quilt // Layouts Suggestions



3m / 9' 10 1/8"



3m / 9' 10 1/8"

## Packing / Information

| NAME          | PCS-SQM           | PCS-Crate | SQM-Crate | KG-Crate | SUITABILITY                                  | CATALOG NUM. | Notes                                     |
|---------------|-------------------|-----------|-----------|----------|----------------------------------------------|--------------|-------------------------------------------|
| QUILT SOFT    | FIXED SET*<br>1.4 | 12 SETS   | 16.8      | 722.4    | INTERIOR / EXTERIOR USE<br>FOR WALLS/FLORING | MO1002       |                                           |
| SPECIAL ORDER | -                 | -         | -         | -        | INTERIOR / EXTERIOR USE<br>FOR WALLS/FLORING |              | SPECIFY TILE SIZE, TEXTURE, AND QUANTITY. |

| *One fixed set covers an area of |