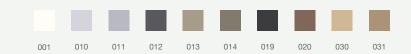

|
| SPECIAL ORDER | -                 | -         | -         | -        | INTERIOR / EXTERIOR USE<br>FOR WALLS/FLORING |              | SPECIFY TILE SIZE, TEXTURE, AND QUANTITY. |

| *One fixed set covers an area of |   |   | В |   |   |   |
|----------------------------------|---|---|---|---|---|---|
| 1.4 sqm and contains:            |   |   | D | D |   | В |
| 2 X A SIZE                       |   |   |   |   |   |   |
| 2 X B SIZE                       | C |   |   |   | A |   |
| 2 X C SIZE                       |   |   | _ |   |   |   |
| 2 X D SIZE                       |   |   | E |   |   |   |
| 1 X E SIZE                       |   | А |   | C |   |   |
|                                  |   |   |   |   |   |   |

#### GENERAL MATERIAL PERFORMANCE DATA

COLORS: