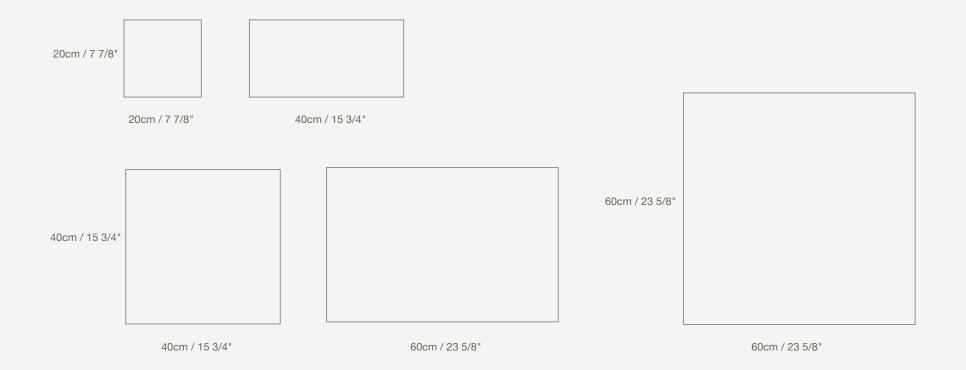

### Quilt

QUILT is a tile system that has no laws and an infinite amount of looks, each different from the one before.

Material: Hand-Made Concrete

Use: Interior / Exterior use for Walls cladding & Flooring

Thickness: 20 mm - 3/4"



## Quilt // Family tiles



## Quilt Soft // Fixed combination

"Linear Soft" combination contains a mix of soft-edged and sharp-edged tiles.

70% (area) of each order will contain an equal mix of the following six textures Blossom Paisley Liberty Juta 3m / 9'10" 9' 10 1/8" Small Paisley Phillis The additional 30% in following two textures: Traventin Natural soft 3m / 9'10" sharp edge tile edge tile

# Quilt // Layouts Suggestions



3m / 9' 10 1/8"



3m / 9' 10 1/8"

## Packing / Information

| NAME          | PCS-SQM           | PCS-Crate | SQM-Crate | KG-Crate | SUITABILITY                                  | CATALOG NUM. | Notes                                     |
|---------------|-------------------|-----------|-----------|----------|----------------------------------------------|--------------|-------------