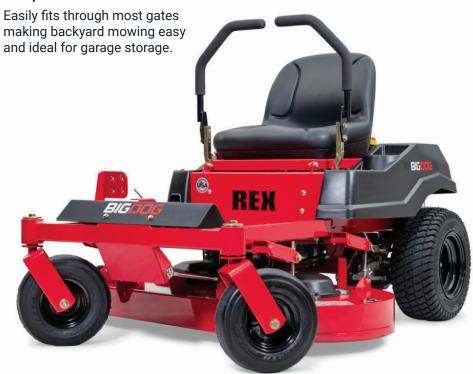

REX

AVAILABLE DECK SIZES

34"- 42"

REXMP

BIGDOG

RFX MP

AVAILABLE DECK SIZES

34"- 48"

## REX

- 16" Rear Tires
- Briggs & Stratton Engine PowerBuilt™ 10.5 HP
- **■** Compact Size

|                        | RI                                                                                    | EX              |                                                                                                | REX MP                              |
|------------------------|---------------------------------------------------------------------------------------|-----------------|------------------------------------------------------------------------------------------------|-------------------------------------|
| ENGINE                 |                                                                                       |                 |                                                                                                |                                     |
| Manufacturer           | Briggs & Stratton                                                                     |                 | Briggs & Stratton                                                                              |                                     |
| НР                     | 34", 42": 10.5HP - Briggs & Stratton PowerBuilt<br>(Per SAE J1995)                    |                 | 34", 42": 18HP - Briggs & Stratton PXi<br>48": 20HP - Briggs & Stratton PXi<br>(Per SAE J1995) |                                     |
| Displacement           | 344cc                                                                                 |                 | 656cc                                                                                          |                                     |
| Cooling                |                                                                                       | Air c           | ooled                                                                                          |                                     |
| Engine Warranty        | 3 year                                                                                |                 |                                                                                                |                                     |
| DRIVE SYSTEM           |                                                                                       |                 |                                                                                                |                                     |
| Туре                   | Dual hydrostatic                                                                      |                 |                                                                                                |                                     |
| Transmission           | ZT-1800                                                                               |                 |                                                                                                |                                     |
| Speed                  | Up to 5 mph Up to 6 mph                                                               |                 | Up to 6 mph                                                                                    |                                     |
| Parking Brakes         |                                                                                       | Integrated with | steering levers                                                                                |                                     |
| DECKS                  |                                                                                       |                 |                                                                                                |                                     |
| Cutting Width          | 34",                                                                                  | 42"             |                                                                                                | 34", 42", 48"                       |
| Cutting Heights        | 1.5"- 4.5"                                                                            |                 |                                                                                                |                                     |
| Deck Lift              | Foot operated                                                                         |                 |                                                                                                |                                     |
| Depth                  | 4.1"                                                                                  |                 |                                                                                                |                                     |
| Blades                 | 2                                                                                     | 2               |                                                                                                | 34", 42": 2<br>48": 3               |
| Blade Length           | 34": 16.75"                                                                           | 42": 20.5"      | 34": 16.75"                                                                                    | 42": 20.50" 48": 16.50              |
| Blade Tip Speed        | 34": 17,500                                                                           | 42": 16,700     | 34": 17,500                                                                                    | 42": 16,700 48": 17,200             |
| Spindles               | Aluminum with 3/4" steel shafts and sealed ball bearings with triple protection seals |                 |                                                                                                |                                     |
| Drive                  | Electric PTO clutch                                                                   |                 |                                                                                                |                                     |
| Construction           | 11 ga. fabricated                                                                     |                 |                                                                                                |                                     |
| Spindle Mounts         | Reinforced 14 ga.                                                                     |                 |                                                                                                |                                     |
| Impact/Trim Areas      | 1/4" x 3/4" steel bar                                                                 |                 |                                                                                                |                                     |
| CONSTRUCTION           |                                                                                       |                 |                                                                                                |                                     |
| Frame                  | 1" x 2" Steel tubing                                                                  |                 |                                                                                                |                                     |
| Front Axle             | Fabricated with sealed all bearings                                                   |                 |                                                                                                |                                     |
| Front Caster<br>Wheels | Sealed ball bearings                                                                  |                 |                                                                                                |                                     |
| Front Caster Forks     | Fabricated 1/4" steel                                                                 |                 |                                                                                                |                                     |
| GENERAL                |                                                                                       |                 |                                                                                                |                                     |
| Seat                   | Molded v                                                                              | inyl seat       | Premium bolstered                                                                              | l seat with built-in lumbar support |
| Fuel Capacity          | 2.8 q                                                                                 | uarts           |                                                                                                | 2 gallons                           |
| Cupholder              | '                                                                                     |                 | es                                                                                             | 3                                   |
| Front Tire             | 11 x 4                                                                                |                 |                                                                                                |                                     |
| Drive Tire             | 16 x 6.5 - 8                                                                          |                 | 34": 18 x 6.5 - 8, BigBite<br>42", 48": 18 x 8.5 - 8, BigBite                                  |                                     |
| DIMENSIONS             |                                                                                       |                 |                                                                                                |                                     |
| Weight                 | 34": 390 lbs                                                                          | 42": 400 lbs    | 34": 455 lbs                                                                                   | 42": 467 lbs 48": 490               |
| Height                 | 38"                                                                                   |                 |                                                                                                | 40"                                 |
| Length                 | 65                                                                                    |                 |                                                                                                | 65.4"                               |
| Width w/Chute          | 34": 37.5"                                                                            | 42": 43.25"     | 34": 37.5"                                                                                     | 42": 43.25" 48": 48.25"             |
| Tire Width             | 34": 35.8"                                                                            | 42": 35.8       | 34":                                                                                           |                                     |
|                        |                                                                                       |                 |                                                                                                |                                     |
| Trim Side              | 34": 0"                                                                               | 42": 3"         | 34": 0.4                                                                                       | 42": 0.3 48": 4.1                   |
| PRODUCTIVITY*          |                                                                                       |                 |                                                                                                |                                     |
| Acres Per Hour         | 34": 1.65                                                                             | 42": 2.03       | 34": 1.65                                                                                      | 42": 2.04 48": 2.33                 |