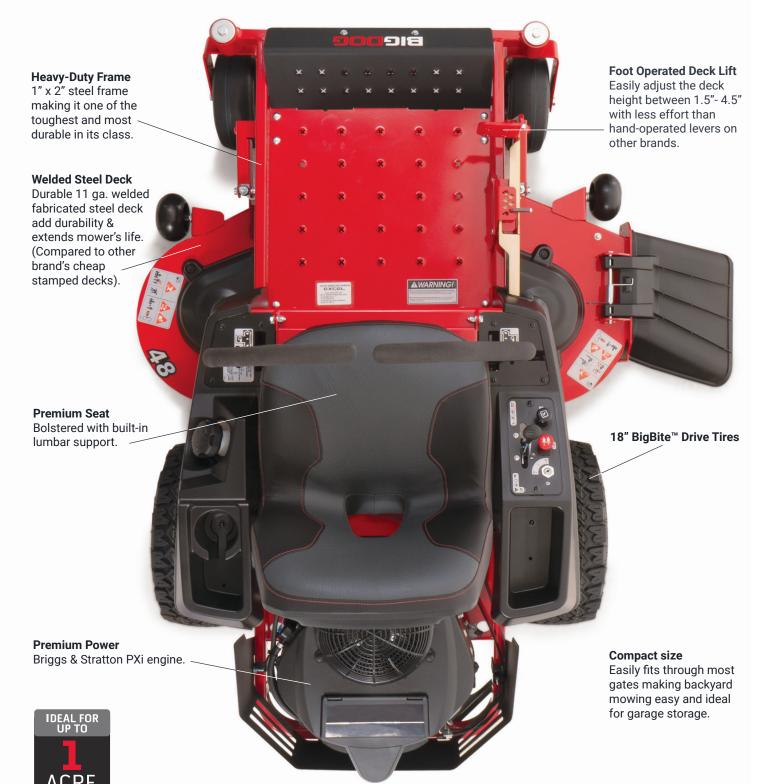

## **ACCESSORIES**

- Mulch Kit
- Side Catcher (Rex Only)
- Catcher Dump from Seat Adapter (Rex Only)
- Grass Bagger (non-powered 2.0 bushels) (Rex MP Only)
- Steering Lever Extension Kit
- Armrest Kit (Rex MP Only)
- Light Kit
- Stripe Kit
- Always-On LED Light Kit (Rex MP Only)

## REX

- 16" Rear Tires
- Briggs & Stratton Engine PowerBuilt™ 10.5 HP
- **■** Compact Size

|                        | RI                                                                                    | EX              |                                                                                                | REX MP                              |
|------------------------|---------------------------------------------------------------------------------------|-----------------|------------------------------------------------------------------------------------------------|-------------------------------------|
| ENGINE                 |                                                                                       |                 |                                                                                                |                                     |
| Manufacturer           | Briggs & Stratton                                                                     |                 | Briggs & Stratton                                                                              |                                     |
| НР                     | 34", 42": 10.5HP - Briggs & Stratton PowerBuilt<br>(Per SAE J1995)                    |                 | 34", 42": 18HP - Briggs & Stratton PXi<br>48": 20HP - Briggs & Stratton PXi<br>(Per SAE J1995) |                                     |
| Displacement           | 344cc                                                                                 |                 | 656cc                                                                                          |                                     |
| Cooling                |                                                                                       | Air c           | ooled                                                                                          |                                     |
| Engine Warranty        | 3 year                                                                                |                 |                                                                                                |                                     |
| DRIVE SYSTEM           |                                                                                       |                 |                                                                                                |                                     |
| Туре                   | Dual hydrostatic                                                                      |                 |                                                                                                |                                     |
| Transmission           | ZT-1800                                                                               |                 |                                                                                                |                                     |
| Speed                  | Up to 5 mph Up to 6 mph                                                               |                 | Up to 6 mph                                                                                    |                                     |
| Parking Brakes         |                                                                                       | Integrated with | steering levers                                                                                |                                     |
| DECKS                  |                                                                                       |                 |                                                                                                |                                     |
| Cutting Width          | 34",                                                                                  | 42"             |                                                                                                | 34", 42", 48"                       |
| Cutting Heights        | 1.5"- 4.5"                                                                            |                 |                                                                                                |                                     |
| Deck Lift              | Foot operated                                                                         |                 |                                                                                                |                                     |
| Depth                  | 4.1"                                                                                  |                 |                                                                                                |                                     |
| Blades                 | 2                                                                                     | 2               |                                                                                                | 34", 42": 2<br>48": 3               |
| Blade Length           | 34": 16.75"                                                                           | 42": 20.5"      | 34": 16.75"                                                                                    | 42": 20.50" 48": 16.50              |
| Blade Tip Speed        | 34": 17,500                                                                           | 42": 16,700     | 34": 17,500                                                                                    | 42": 16,700 48": 17,200             |
| Spindles               | Aluminum with 3/4" steel shafts and sealed ball bearings with triple protection seals |                 |                                                                                                |                                     |
| Drive                  | Electric PTO clutch                                                                   |                 |                                                                                                |                                     |
| Construction           | 11 ga. fabricated                                                                     |                 |                                                                                                |                                     |
| Spindle Mounts         | Reinforced 14 ga.                                                                     |                 |                                                                                                |                                     |
| Impact/Trim Areas      | 1/4" x 3/4" steel bar                                                                 |                 |                                                                                                |                                     |
| CONSTRUCTION           |                                                                                       |                 |                                                                                                |                                     |
| Frame                  | 1" x 2" Steel tubing                                                                  |                 |                                                                                                |                                     |
| Front Axle             | Fabricated with sealed all bearings                                                   |                 |                                                                                                |                                     |
| Front Caster<br>Wheels | Sealed ball bearings                                                                  |                 |                                                                                                |                                     |
| Front Caster Forks     | Fabricated 1/4" steel                                                                 |                 |                                                                                                |                                     |
| GENERAL                |                                                                                       |                 |                                                                                                |                                     |
| Seat                   | Molded v                                                                              | inyl seat       | Premium bolstered                                                                              | l seat with built-in lumbar support |
| Fuel Capacity          | 2.8 q                                                                                 | uarts           |                                                                                                | 2 gallons                           |
| Cupholder              | '                                                                                     |                 | es                                                                                             | 3                                   |
| Front Tire             | 11 x 4                                                                                |                 |                                                                                                |                                     |
| Drive Tire             | 16 x 6.5 - 8                                                                          |                 | 34": 18 x 6.5 - 8, BigBite<br>42", 48": 18 x 8.5 - 8, BigBite                                  |                                     |
| DIMENSIONS             |                                                                                       |                 |                                                                                                |                                     |
| Weight                 | 34": 390 lbs                                                                          | 42": 400 lbs    | 34": 455 lbs                                                                                   | 42": 467 lbs 48": 490               |
| Height                 | 38"                                                                                   |                 |                                                                                                | 40"                                 |
| Length                 | 65                                                                                    |                 |                                                                                                | 65.4"                               |
| Width w/Chute          | 34": 37.5"                                                                            | 42": 43.25"     | 34": 37.5"                                                                                     | 42": 43.25" 48": 48.25"             |
| Tire Width             | 34": 35.8"                                                                            | 42": 35.8       | 34":                                                                                           |                                     |
|                        |                                                                                       |                 |                                                                                                |                                     |
| Trim Side              | 34": 0"                                                                               | 42": 3"         | 34": 0.4                                                                                       | 42": 0.3 48": 4.1                   |
| PRODUCTIVITY*          |                                                                                       |                 |                                                                                                |                                     |
| Acres Per Hour         | 34": 1.65                                                                             | 42": 2.03       | 34": 1.65                                                                                      | 42": 2.04 48": 2.33                 |