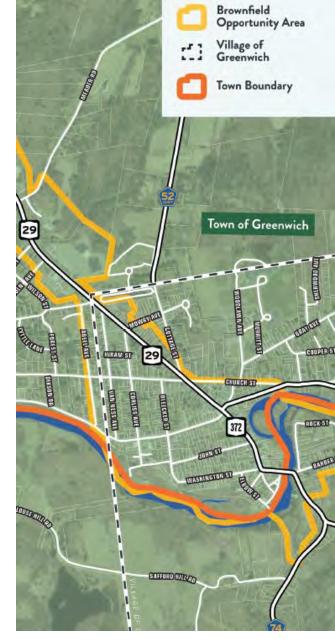

### Location Specific

- Downtown/Main St.
- Hamlets
- Waterfront
- Historic District
- Brownfields

What is the focus?