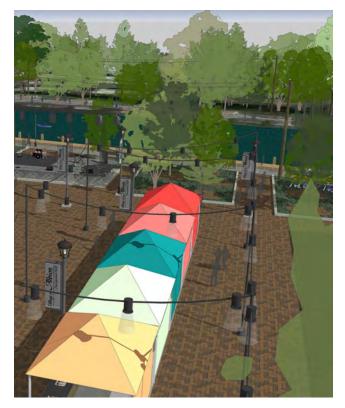

### CENTRAL BRIDGE

HAMLET & COMPLETE STREETS PLAN

- Community-based planning process
- Held potluck dinners for each public workshop
- Conducted community-wide walking tours
- Public confirmation of identified strategies and recommendations