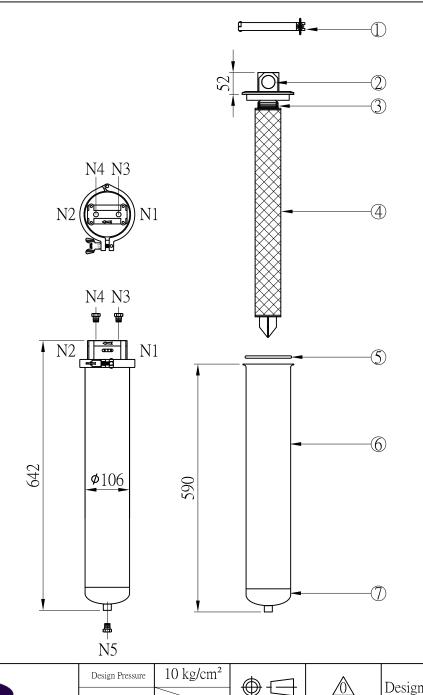

Filter cartridge shown only for illustration; not included as part of the housing.

| 7   | Bottom Cover            | SUS 316  | 1    |
|-----|-------------------------|----------|------|
| 6   | Shell                   | SUS 316  | 1    |
| 5   | O-ring                  | EPDM     | 1    |
| 4   | Filter Cartridge        | 222-20"  | 1    |
| 3   | Pedestal                | SUS 316  | 1    |
| 2   | Cartridge Support Plate | SUS 316  | 1    |
| 1   | Clamp                   | SUS 304  | 1    |
| NO. | Description             | Material | Q'ty |

| N5  | 1/4" PT-F           | Drain  |        |
|-----|---------------------|--------|--------|
| N4  | 1/4" PT-F           | Vent   |        |
| N3  | 1/4" PT-F           | Vent   |        |
| N2  | 3/4" NPT <b>-</b> F | Outlet |        |
| N1  | 3/4" NPT <b>-</b> F | Inlet  |        |
| NO. | Dimension           | Name   | Remark |
|     | SPECIFICA           | ATION  |        |

| 4 | Customer |                                 |
|---|----------|---------------------------------|
| ı | Code     | GSC20-075-N-3-E                 |
|   | Model    | Single cartridge filter housing |
|   | Surface  | I:Acid-washing/E:Polishing      |
|   | Material | SUS 316                         |