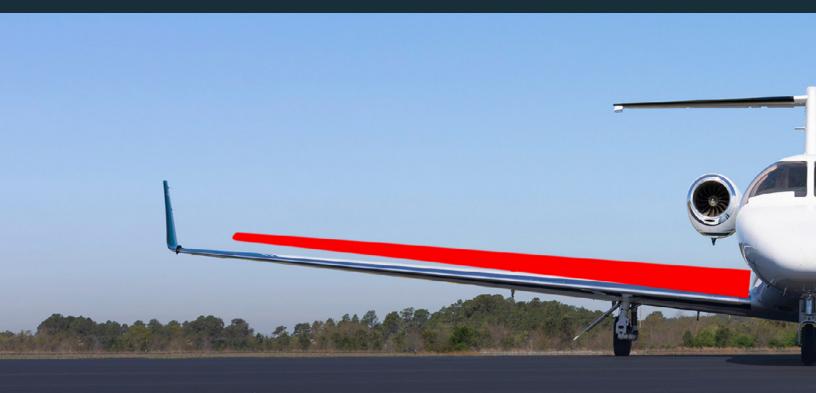

### CJ2+ TRANSFORMATION WITH REVOLUTIONARY TAMARACK ACTIVE WINGLETS



# GET THE BEST LOOK FOR YOUR CJ2+

Tamarack Active Winglets are a patented, smart-wing technology that will completely transform the beauty and performance of your CJ2+. They dynamically respond to changing loads and conditions and are designed for maximum aerodynamic efficiency and stability without the need for the additional weight required by traditional winglets.

- Faster, direct climb to FL450, even when heavy
- Increased range and fewer stops
- Unparalleled stability, safety and a smoother ride for your passengers
- A transformative upgrade that will turn heads on the ramp and add value to your aircraft



### CJ2+ WINGSPAN WITH AC 49 FT 10 IN



### TIVE WINGLETS 55 FT 10 IN WITHOUT



# FLY YOUR CJ2+ MORE ECONOMICALLY

The first time you take off with your new Active Winglets, you'll immediately recognize the dynamic response to changing loads and conditions. Active Winglets are uncompromised aerodynamically, allowing peak efficiency – without the need to add additional wing structure. Not only does this give you a smoother, safer ride, it also delivers efficiency gains in fuel consumption and a host of other benefits including:

- Up to 1,600 nm range at MCT
- Fewer stops, less time wasted between flights
- Faster direct climb to FL450 even with heavy or ISA+ conditions
- Increased useful load via +400 lbs MZFW

CJ2+ ESTIMATED PAYLOAD-RANGE COMPARISONS FOR DIFFERENT CONFIGURATIONS: ISA +0 & 700 LB FUEL RESERVE, 100 LB TAXI FUE