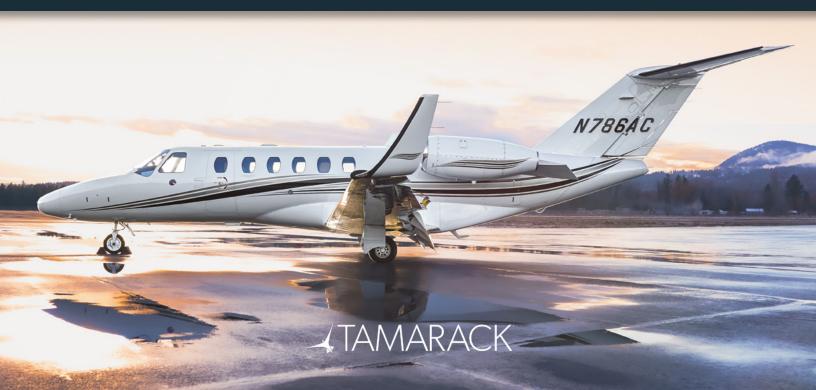

### CJ2+ TRANSFORMATION WITH REVOLUTIONARY TAMARACK ACTIVE WINGLETS

# GET THE BEST LOOK FOR YOUR CJ2+

Tamarack Active Winglets are a patented, smart-wing technology that will completely transform the beauty and performance of your CJ2+. They dynamically respond to changing loads and conditions and are designed for maximum aerodynamic efficiency and stability without the need for the additional weight required by traditional winglets.