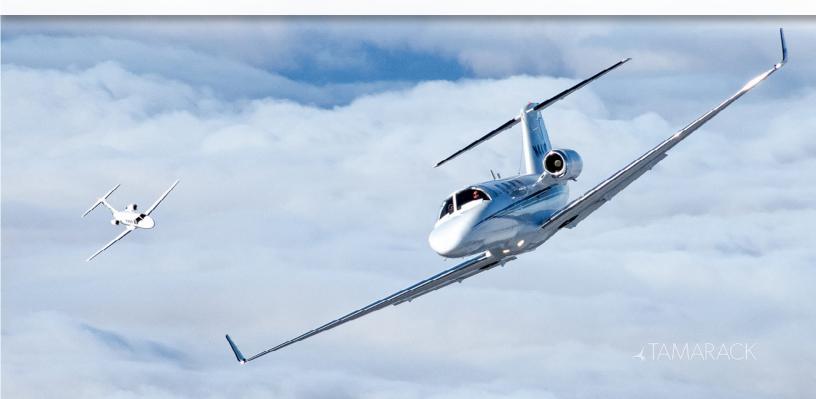

# FLY YOUR CJ2+ MORE ECONOMICALLY

The first time you take off with your new Active Winglets, you'll immediately recognize the dynamic response to changing loads and conditions. Active Winglets are uncompromised aerodynamically, allowing peak efficiency – without the need to add additional wing structure. Not only does this give you a smoother, safer ride, it also delivers efficiency gains in fuel consumption and a host of other benefits including:

- Up to 1,600 nm range at MCT
- Fewer stops, less time wasted between flights
- Faster direct climb to FL450 even with heavy or ISA+ conditions
- Increased useful load via +400 lbs MZFW

CJ2+ ESTIMATED PAYLOAD-RANGE COMPARISONS FOR DIFFERENT CONFIGURATIONS: ISA +0 & 700 LB FUEL RESERVE, 100 LB TAXI FUEL, MCT