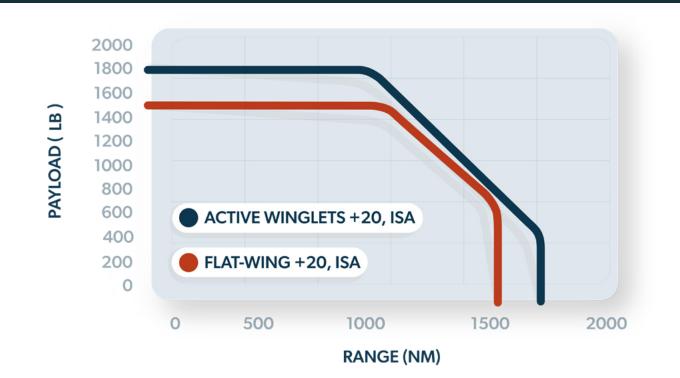

### CJ2+ ESTIMATED PAYLOAD-RANGE COMPARISONS FOR DIFFERENT CONFIGURATIONS: ISA +20 & 600 LB FUEL RESERVE, 100 LB TAXI FUEL, MCT