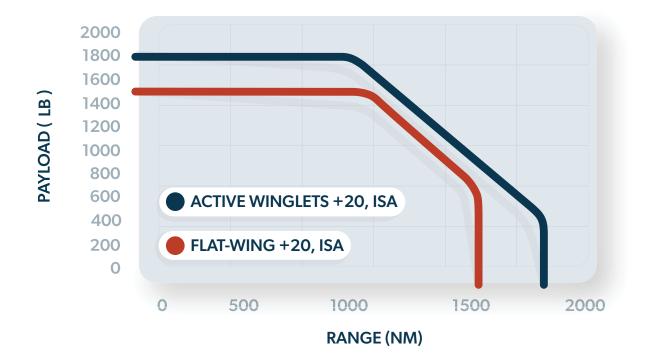

- Up to 1,600 nm range at MCT
- Fewer stops, less time wasted between flights
- Faster direct climb to FL450 even with heavy or ISA+ conditions
- Increased useful load via +400 lbs MZFW

CJ2+ ESTIMATED PAYLOAD-RANGE COMPARISONS FOR DIFFERENT CONFIGURATIONS: ISA +0 & 700 LB FUEL RESERVE, 100 LB TAXI FUEL, MCT