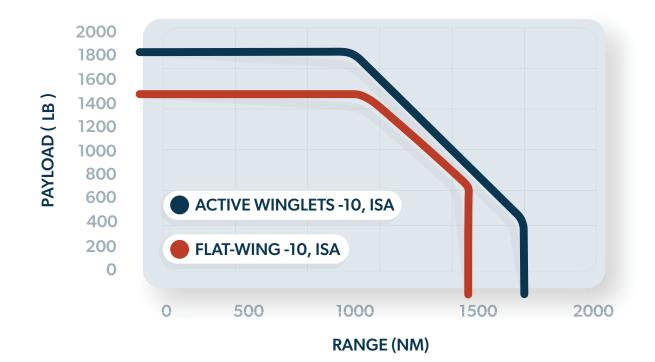

### CJ2+ ESTIMATED PAYLOAD-RANGE COMPARISONS FOR DIFFERENT CONFIGURATIONS: ISA -10 & 600 LB FUEL RESERVE, 100 LB TAXI FUEL, MCT