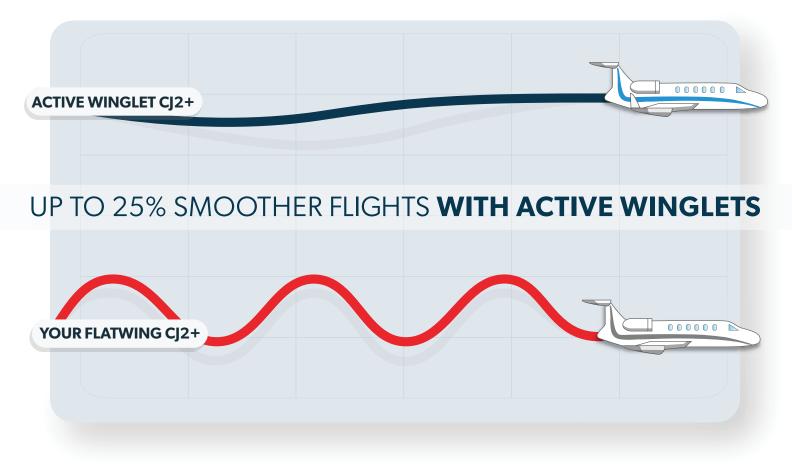

#### Safety benefits of an Active Winglet equipped CJ2+:

- Improved safety through single engine climb performance & a more stabilized approach on landing
- Turbulence canceling which gives a 25% smoother ride
- Upgraded LED wingtip lighting for maximum visibility

Not only do Active Winglets provide exceptional levels of safety, they also deliver unparalleled stability and smoother ride for your passangers.