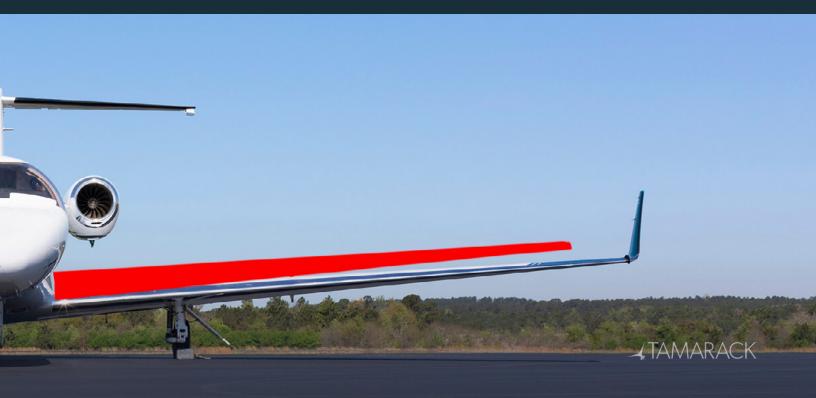

### CJ2+ TRANSFORMATION WITH REVOLUTIONARY TAMARACK ACTIVE WINGLETS



# GET THE BEST LOOK FOR YOUR CJ2+

Tamarack Active Winglets are a patented, smart-wing technology that will completely transform the beauty and performance of your CJ2+. They dynamically respond to changing loads and conditions and are designed for maximum aerodynamic efficiency and stability without the need for the additional weight required by traditional winglets.

- Faster, direct climb to FL450, even when heavy
- Increased range and fewer stops
- Unparalleled stability, safety and a smoother ride for your passengers
- A transformative upgrade that will turn heads on the ramp and add value to your aircraft



### CJ2+ WINGSPAN WITH AC 49 FT 10 IN



### TIVE WINGLETS 55 FT 10 IN WITHOUT



# FLY YOUR CJ2+ MORE ECONOMICALLY

The first time you take off with your new Active Winglets, you'll immediately recognize the dynamic response to changing loads and conditions. Active Winglets are uncompromised aerodynamically, allowing peak efficiency – without the need to add additional wing structure. Not only does this give you a smoother, safer ride, it also delivers efficiency gains in fuel consumption and a host of other benefits including:

- Up to 1,600 nm range at MCT
- Fewer stops, less time wasted between flights
- Faster direct climb to FL450 even with heavy or ISA+ conditions
- Increased useful load via +400 lbs MZFW

CJ2+ ESTIMATED PAYLOAD-RANGE COMPARISONS FOR DIFFERENT CONFIGURATIONS: ISA +0 & 700 LB FUEL RESERVE, 100 LB TAXI FUEL, MCT



### CJ2+ ESTIMATED PAYLOAD-RANG