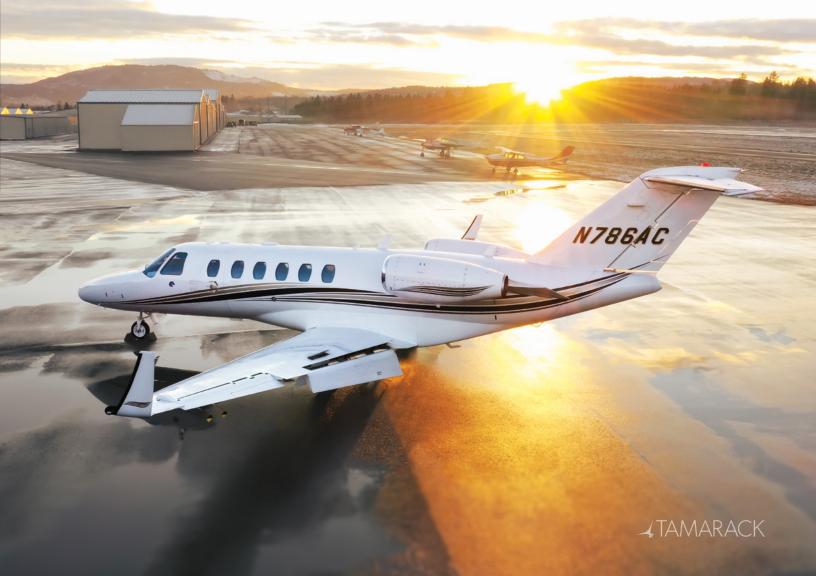

# FLY YOUR CJ2+ MORE ECONOMICALLY

The first time you take off with your new Active Winglets, you'll immediately recognize the dynamic response to changing loads and conditions. Active Winglets are uncompromised aerodynamically, allowing peak efficiency – without the need to add additional wing structure. Not only does this give you a smoother, safer ride, it also delivers efficiency gains in fuel consumption and a host of other benefits including:

- Up to 1,600 nm range at MCT
- Fewer stops, less time wasted between flights
- Faster direct climb to FL450 even with heavy or ISA+ conditions
- Increased useful load via +400 lbs MZFW

CJ2+ ESTIMATED PAYLOAD-RANGE COMPARISONS FOR DIFFERENT CONFIGURATIONS: ISA +0 & 700 LB FUEL RESERVE, 100 LB TAXI FUEL, MCT