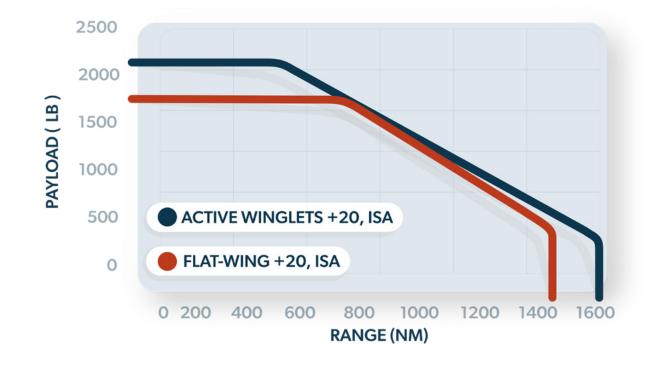

M2 ESTIMATED PAYLOAD-RANGE COMPARISONS FOR DIFFERENT CONFIGURATIONS: ISA -10 & 600 LB FUEL RESERVE, 100 LB TAXI FUEL, MCT

M2 ESTIMATED PAYLOAD-RANGE COMPARISONS FOR DIFFERENT CONFIGURATIONS: **ISA +20 & 600 LB FUEL RESERVE, 100 LB TAXI FUEL, MCT** 