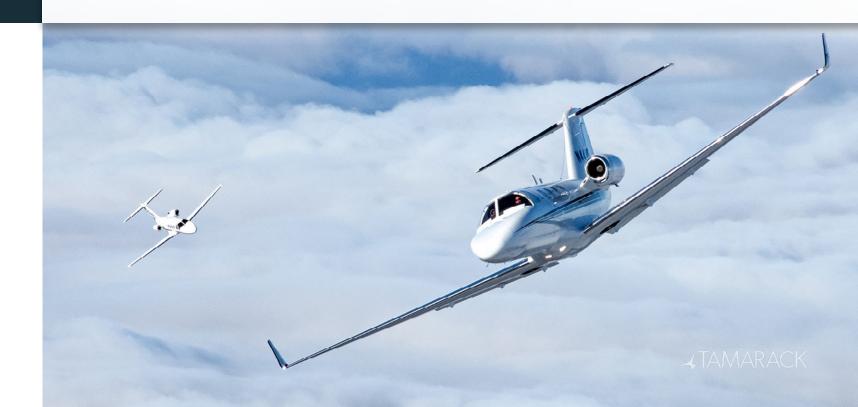

## M2 WINGSPAN WITH ACTIVE WINGLETS 52 FT 6 IN 47 FT 3 IN WITHOUT

### INCREASE YOUR ROI & RAMP APPEAL

Time for the tarmac test; park your flat-wing M2 next to an Active Winglet equipped M2. See the difference?

Active Winglets really are that impressive. The size, shape, and look completely updates the aesthetic of any flat-wing M2. They also add long term value - VREF has always valued Tamarack's Active Winglets at 100% of their purchase price for CJs.