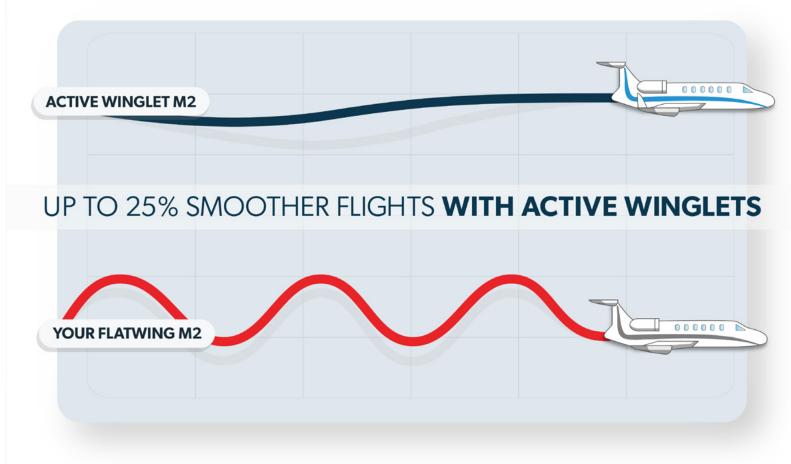

### Safety benefits of an Active Winglet equipped M2:

- Improved safety through single engine climb performance & a more stabilized approach on landing
- Turbulence canceling which gives a 25% smoother ride
- Upgraded LED wingtip lighting for maximum visibility

Not only do Active Winglets provide exceptional levels of safety, they also deliver unparalleled stability and smoother ride for your passangers.

That's our promise.