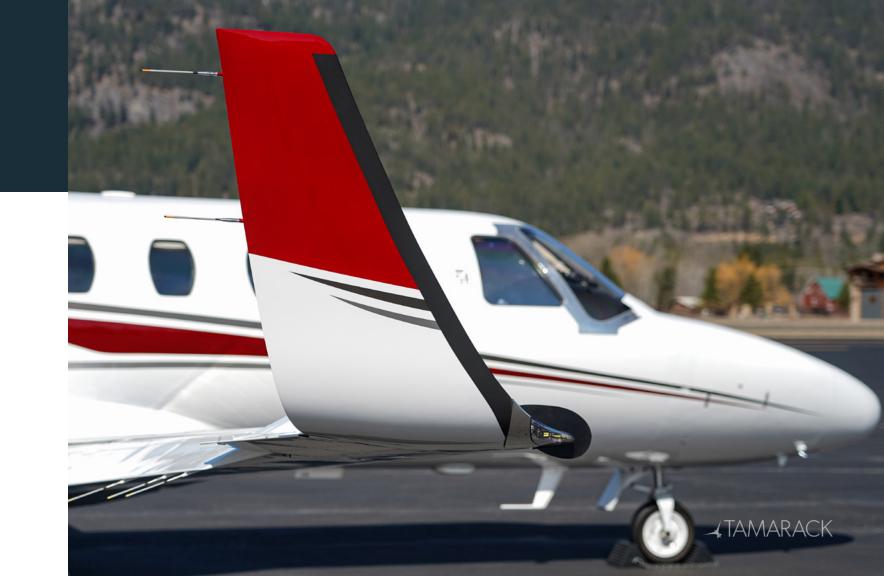

### Safety benefits of an Active Winglet equipped M2:

- Improved safety through single engine climb performance & a more stabilized approach on landing
- Turbulence canceling which gives a 25% smoother ride
- Upgraded LED wingtip lighting for maximum visibility

Not only do Active Winglets provide exceptional levels of safety, they also deliver unparalleled stability and smoother ride for your passangers.

That's our promise.