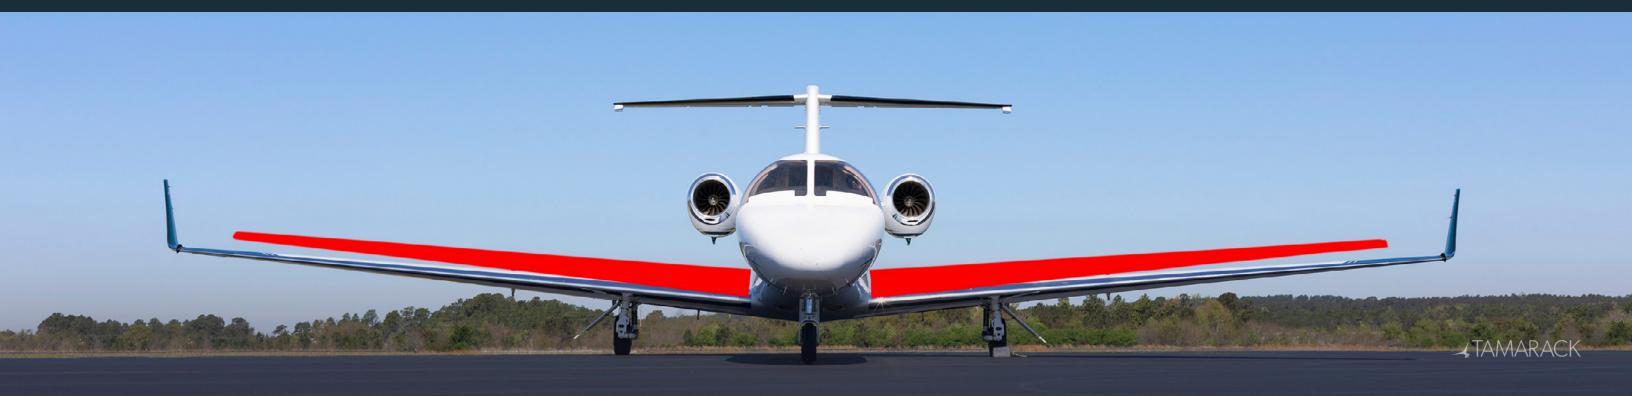

### M2 TRANSFORMATION

WITH REVOLUTIONARY TAMARACK® ACTIVE WINGLETS



**→**TAMARACK

# GET THE BEST LOOK FOR YOUR M2

Tamarack Active Winglets are a patented, smart-wing technology that will completely transform the beauty and performance of your M2. They dynamically respond to changing loads and conditions and are designed for maximum aerodynamic efficiency and stability without the need for the additional weight required by traditional winglets.

- Improved single engine climb performance
- Increased range and fewer stops
- Unparalleled stability, safety and a smoother ride for your passengers
- A transformative upgrade that will turn heads on the ramp and add value to your aircraft



## M2 WINGSPAN WITH ACTIVE WINGLETS 52 FT 6 IN 47 FT 3 IN WITHOUT



### FLY YOUR M2 MORE ECONOMICALLY

The first time you take off with your new Active Winglets, you'll immediately recognize the dynamic response to changing loads and conditions. Active Winglets are uncompromised aerodynamically, allowing peak efficiency – without the need to add additional wing structure. Not only does this give you a smoother, safer ride, it also delivers efficiency gains in fuel consumption and a host of other benefits including:

- Up to 200 nm additional range MCT
- Increased High/Hot Takeoff weight by up to 500 lbs.
- Direct climb to FL410 in 30 minutes or less at MTOW
- Increased useful load via +400 lbs MZFW

M2 ESTIMATED PAYLOAD-RANGE COMPARISONS FOR DIFFERENT CONFIGURATIONS: **ISA +0 & 600 LB FUEL RESERVE, 100 LB TAXI FUEL, MCT** 



M2 ESTIMATED PAYLOAD-RANGE C