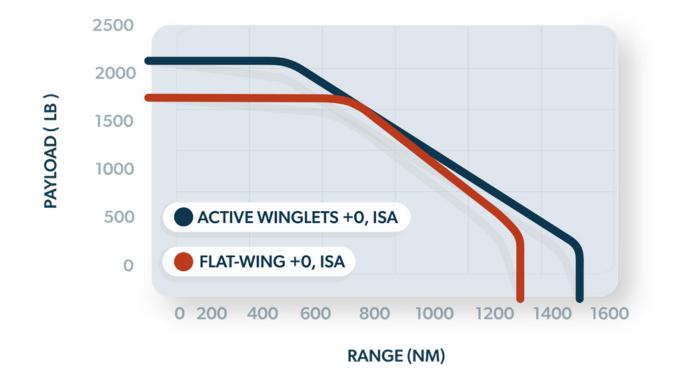

- Up to 200 nm additional range MCT
- Increased High/Hot Takeoff weight by up to 500 lbs.
- Direct climb to FL410 in 30 minutes or less at MTOW
- Increased useful load via +400 lbs MZFW

M2 ESTIMATED PAYLOAD-RANGE COMPARISONS FOR DIFFERENT CONFIGURATIONS: **ISA +0 & 600 LB FUEL RESERVE, 100 LB TAXI FUEL, MCT** 

M2 ESTIMATED PAYLOAD-RANGE COMPARISONS FOR DIFFERENT CONFIGURATIONS: ISA -10 & 600 LB FUEL RESERVE, 100 LB TAXI FUEL, MCT

M2 ESTIMATED PAYLOAD-RANGE COMPARISONS FOR DIFFERENT CONFIGURATIONS: **ISA +20 & 600 LB FUEL RESERVE, 100 LB TAXI FUEL, MCT** 