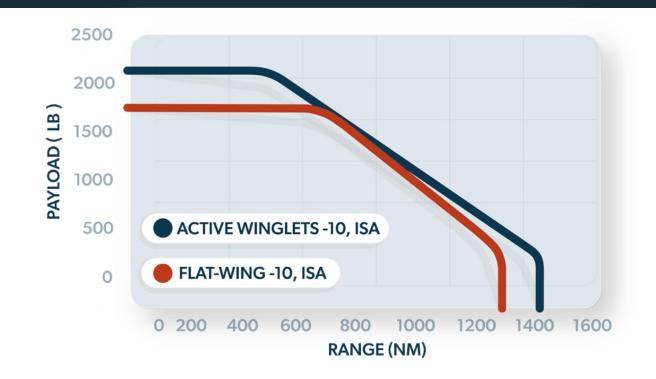

M2 ESTIMATED PAYLOAD-RANGE COMPARISONS FOR DIFFERENT CONFIGURATIONS: ISA -10 & 600 LB FUEL RESERVE, 100 LB TAXI FUEL, MCT

M2 ESTIMATED PAYLOAD-RANGE COMPARISONS FOR DIFFERENT CONFIGURATIONS: **ISA +20 & 600 LB FUEL RESERVE, 100 LB TAXI FUEL, MCT** 