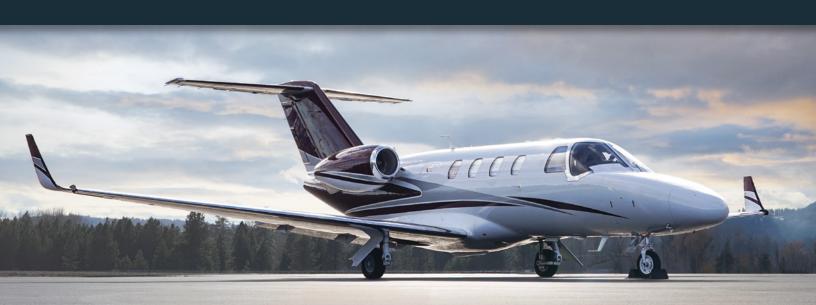

### M2 TRANSFORMATION

WITH REVOLUTIONARY TAMARACK® ACTIVE WINGLETS

**→**TAMARACK

# GET THE BEST LOOK FOR YOUR M2

Tamarack Active Winglets are a patented, smart-wing technology that will completely transform the beauty and performance of your M2. They dynamically respond to changing loads and conditions and are designed for maximum aerodynamic efficiency and stability without the need for the additional weight required by traditional winglets.

### INCREASE YOUR ROI & RAMP APPEAL

Time for the tarmac test; park your flat-wing M2 next to an Active Winglet equipped M2. See the difference?

Active Winglets really are that impressive. The size, shape, and look completely updates the aesthetic of any flat-wing M2. They also add long term value - VREF has always valued Tamarack's Active Winglets at 100% of their purchase price for CJs.