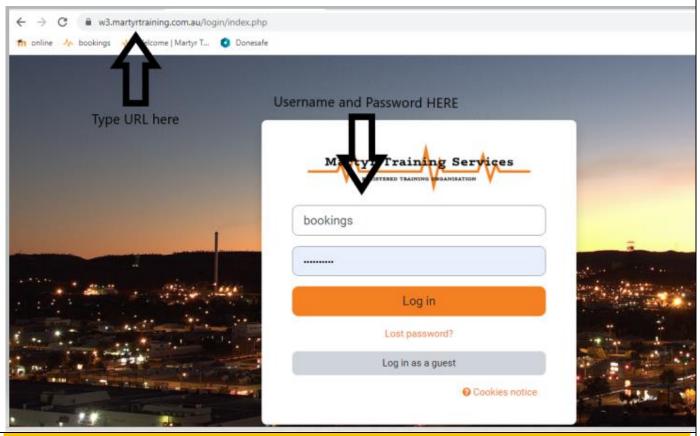

### STEP 1

You will have been provided with a login and password to access your Student Quiz

If you open your email, the link should appear blue. When clicked on you should automatically be directed to the login page. (If you are not redirected, simply copy and paste the link into the address bar at the top of your web browser and hit enter.) Log in with the details that were provided in your enrolment email.