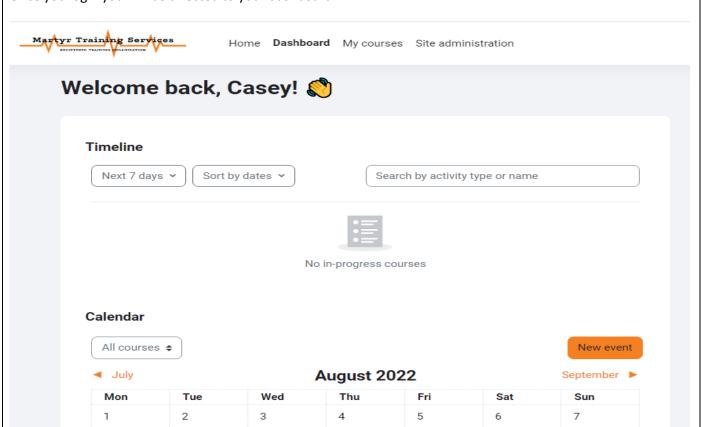

#### STEP 2

Once you login you will be directed to your dashboard

Open the first page of Session 1 – Emergency Situations (please note this example is extracted from our first aid course, your first session will differ depending on which course you are completing)