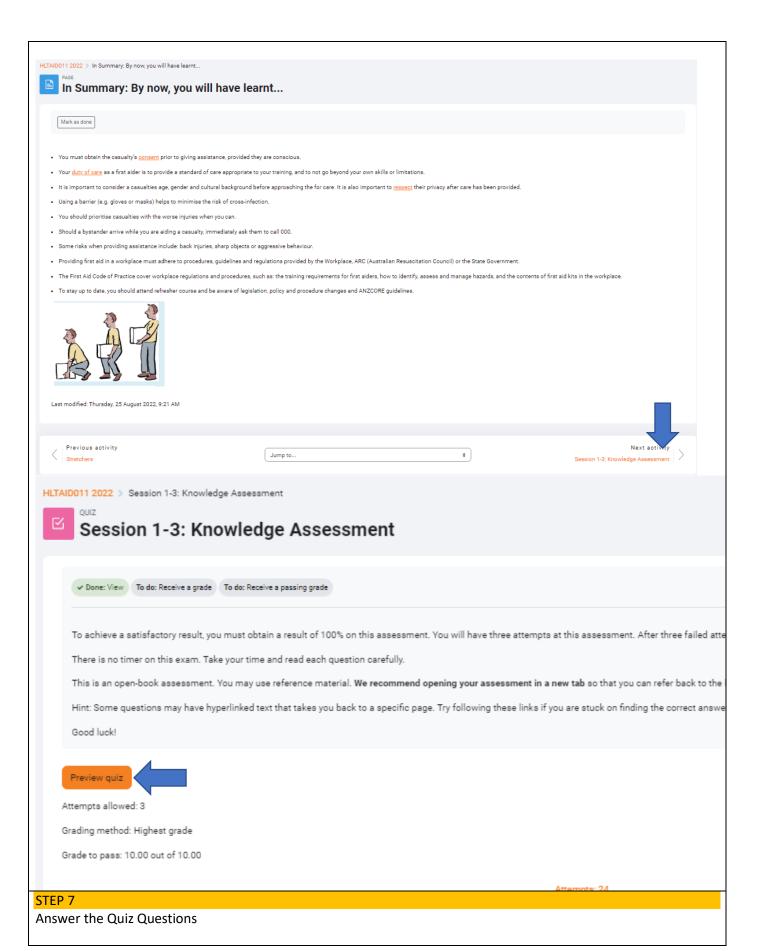

# STEP 6

Now complete your Quiz

At the end of your Learning material click again to begin your first Quiz