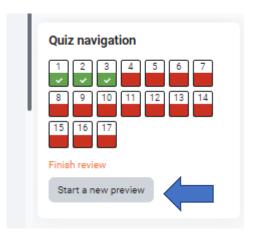

#### **STEP 11**

To re-attempt Quiz

(MAKE SURE YOU FOLLOW STEPS 8 AND 9 AGAIN TO RESUMBIT YOUR 2<sup>ND</sup> ATTEMPT)