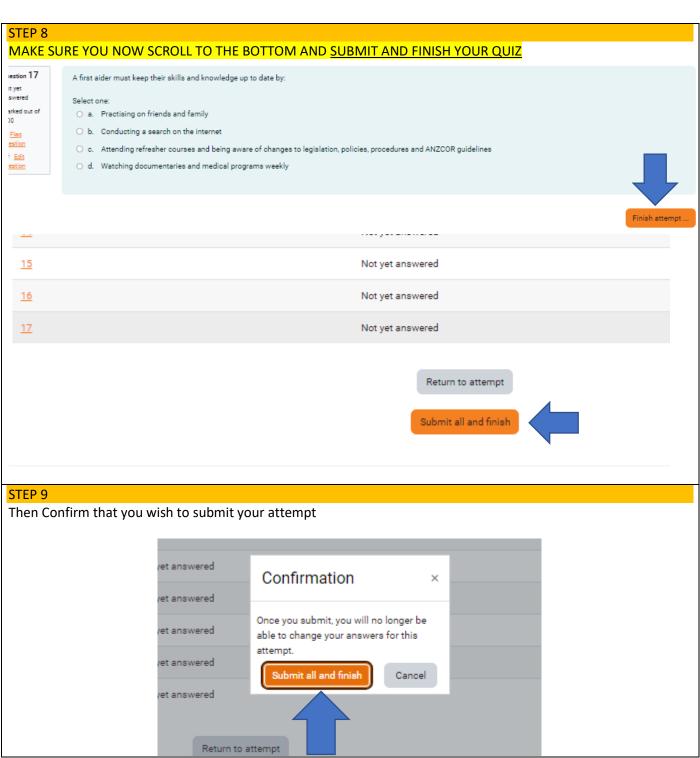

# STEP 6

Now complete your Quiz

At the end of your Learning material click again to begin your first Quiz