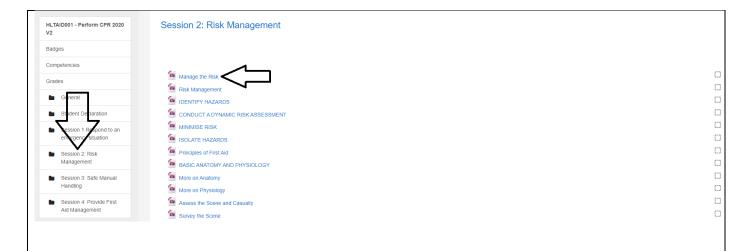

## STEP 12

You may now progress to the next Session

In the Left hand Column Select Session 2, and proceed (see step 5)

Repeat the process for this and the remaining sessions.

If you are completing:

CPR only – you will need to complete Sessions 2-5 (Quiz 2-5)