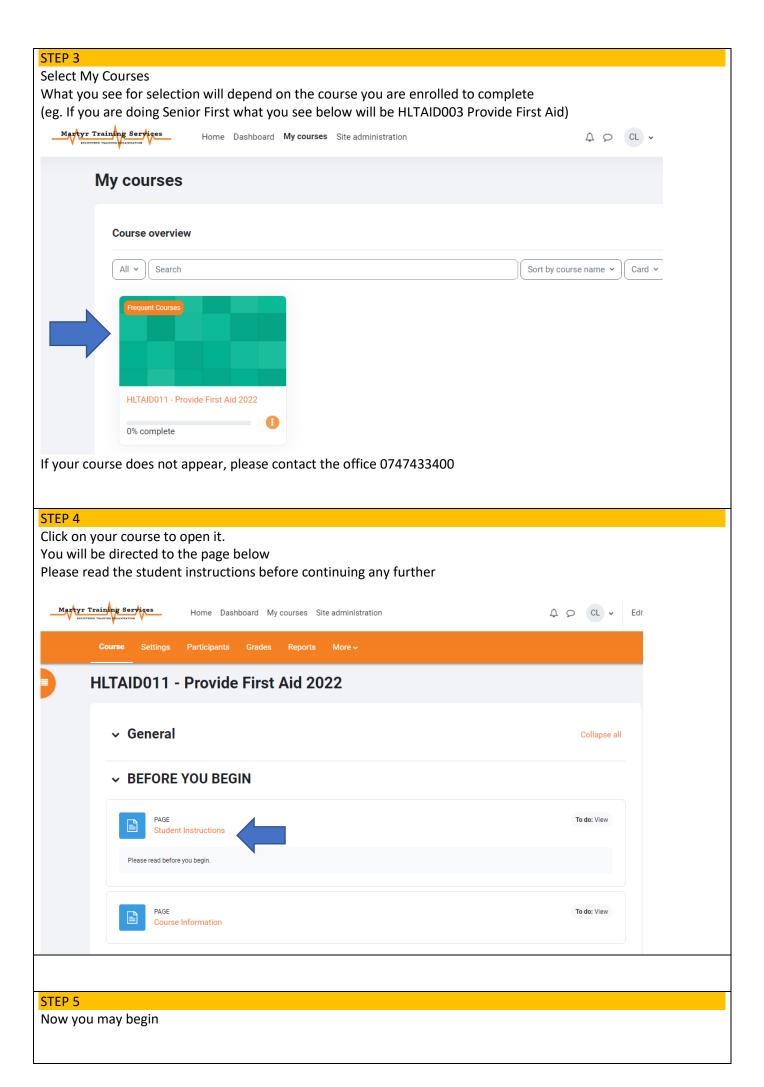

#### STEP 2

Once you login you will be directed to your dashboard

Open the first page of Session 1 – Emergency Situations (please note this example is extracted from our first aid course, your first session will differ depending on which course you are completing)

Session 1: Emergency Situations

PAGE
What is First Aid?

PAGE
What is CPR?

To do: View

PAGE
What is an Emergency?

Continue forward to read through all learning material

-see arrow below, this will click you through to the next page of your learning material