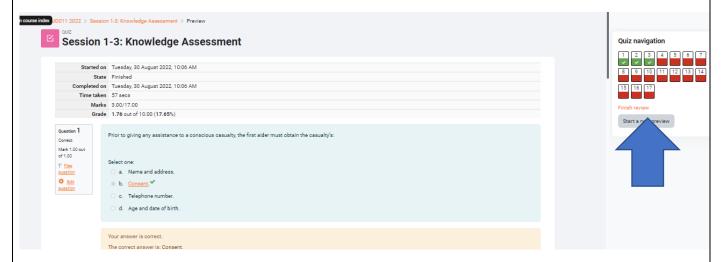

### STEP 10

You will then be directed to a grading page. Here you can see what you answered correctly. If you got any questions wrong, finish your review and reattempt the Quiz.

If you got them all correct you may finish review and move onto the next Quiz (see Step 12)

Correct Answers are GREEN, incorrect Answers are RED You must answer ALL answers correctly to be marked competent