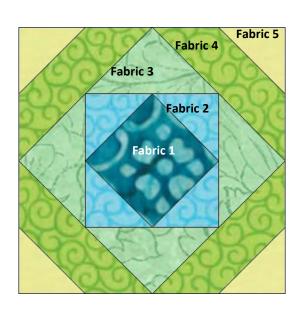

Center Block

#### **Assemble the Center Block:**

#### **Working from the center out:**

Sew the 4 rectangles from Fabric # 2 onto the center square of the Focus Fabric #1.

Next, sew Fabric #3 triangles to each edge.

Now sew on the long strips that have been mitered from Fabric # 4.

Lastly, add the 4 triangles which have been cut from Fabric #5.

Center Block

Add the 4 Borders. Refer to the image on page 1.

Always sew side borders on first.

Trim and then add top and bottom borders.

Continue until all borders are added.