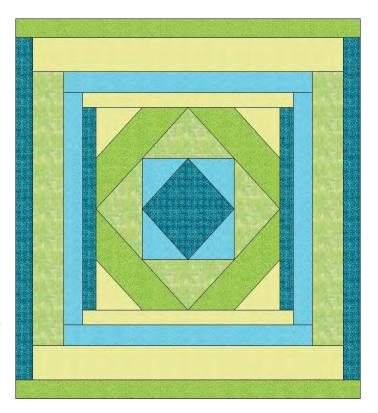

## **SQUARED QUEEN**

90 x 95

### **Cutting Instructions:**

Fabric 1: Dark Turquoise (Focus Fabric)

Cut 1strip 17-1/2" wide,

Cut that strip into a square 17-1/2" x 17-1/2".

Cut 3 strips 4 " wide for Border #1.

Cut 4 strips 5 " wide for Border #4.

**Fabric 2:** Light Turquoise

Cut 1 strip 12-7/8" wide.

Cut the strip into 2 squares 12-7/8" x 12-7/8".

Cut those 2 squares in half diagonally to get 4 triangles. Cut 6 strips 5-1/2 " wide for Border #2.

Fabric 3: Celery Green

Cut 1 strip 25-3/16" wide.

Cut that strip into a square 25-3/16" x 25-3/16".

Cut that square in half diagonally to form 2 triangles.

Cut the 2 triangles in half diagonally to form 4 smaller triangles.

Cut 3 strips 8-1/2" wide for side Borders #3.

Fabric 4: Apple Green

Cut 4 strips 9" wide.

Cut those strips into 35-1/8" lengths.

Cut a 45 degree miter on each end.

Cut 5 strips 6-1/2" wide for top an bottom Border #4.

Fabric 5: Lemon Yellow

Cut 1 strip 12-7/8 " wide.

Cut that strip into 2 squares 12-7/8" x 12-7/8".

Cut those 2 squares in half diagonally to get 4 triangles.

Cut 3 strips 4 " wide for top and bottom Border #1.