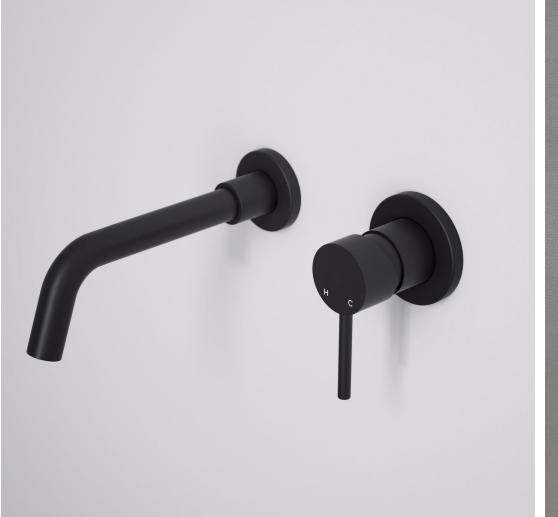

# BATHROOMS

- · Luxury sanitaryware by Lusso Stone
- · Thermostatic shower handheld shower
- · Bathroom hardware in chrome finish
- · Wall/floor tiles Porcelenosa or similar half height tiles to walls, full height tile to the shower enclosure
- · Shaver socket to both bathroom and en suite