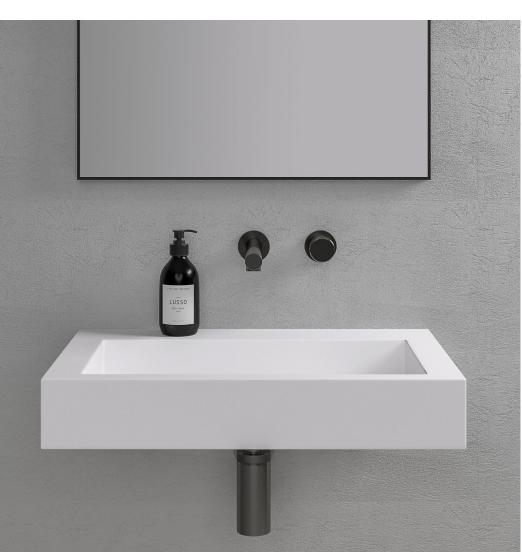

# BATHROOMS

- · Luxury sanitaryware by Lusso Stone
- · Thermostatic shower handheld shower
- · Bathroom hardware in chrome finish
- · Wall/floor tiles Porcelenosa or similar half height tiles to walls, full height tile to the shower enclosure
- · Shaver socket to both bathroom and en suite