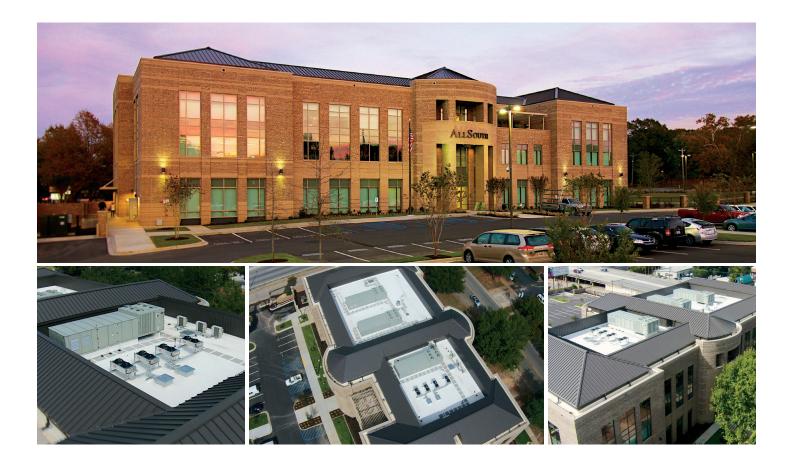

## AllSouth Credit Union Corporate Headquarters and Branch Location

Columbia, South Carolina

The new 60,000 SF corporate headquarters and credit union branch for AllSouth Credit Union in Columbia, SC is a steel framed building with brick exterior.

Scope included distribution ductwork, VAV Zone system, general building exhaust, Trane Intellipak commercial rooftop air conditioners, Controls System and mini-splits.

The WOB Project Management team delivered pre-construction solutions to assist with HVAC planning, design and budgeting.