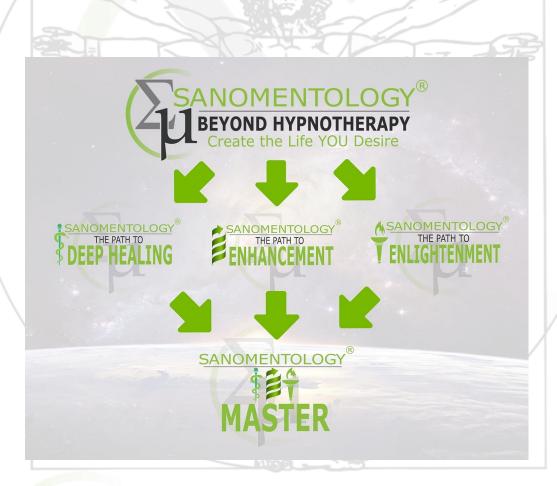

Sanomentology is a perfect blend of therapeutic processes, breaking down the barriers between Psychology, Philosophy, Science and Theology.

It is split into three paths, The Path to Deep Healing, The Path to Enhancement and The Path to Enlightenment.

The Path to Deep Healing is made up of a versatile, adaptable set of protocols that give fantastic results for physical pain, emotional pain, PTSD, addictions, weight management, phobias, anxiety, depression etc. You name it, one of our team has probably treated it successfully.

By keeping our own egos and ideas out, the client is able to heal and respond faster.

The Path to Enhancement is made up of a set of tools, created and designed to resolve issues that may be holding a person back. These may range from fears of success or failure, ego issues, beliefs, and a multitude of other issues.

#### **Prospectus**

The Path to Enlightenment takes everything to a deeper level, understanding the why and how of the therapeutic processes, taking knowledge from the ancient texts and modernizing it to fit todays society. The basic Laws are discussed, and the program teaches how to use these Laws to the advantage of the client.

This part of the program brings everything together in a way that gives the client and trainee true Mastery over their own lives.