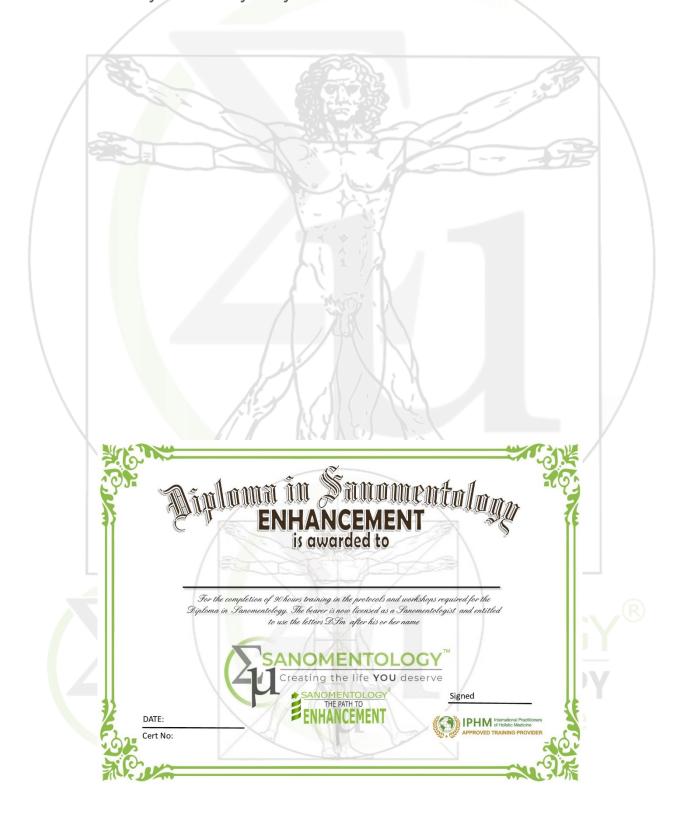

By keeping our own egos and ideas out, the client is able to heal and respond faster.

The Path to Enhancement is made up of a set of tools, created and designed to resolve issues that may be holding a person back. These may range from fears of success or failure, ego issues, beliefs, and a multitude of other issues.

The tools will allow the client to resolve these in a safe and gentle way, paving the way forward to reach their full potential and strive for success in whatever they do.