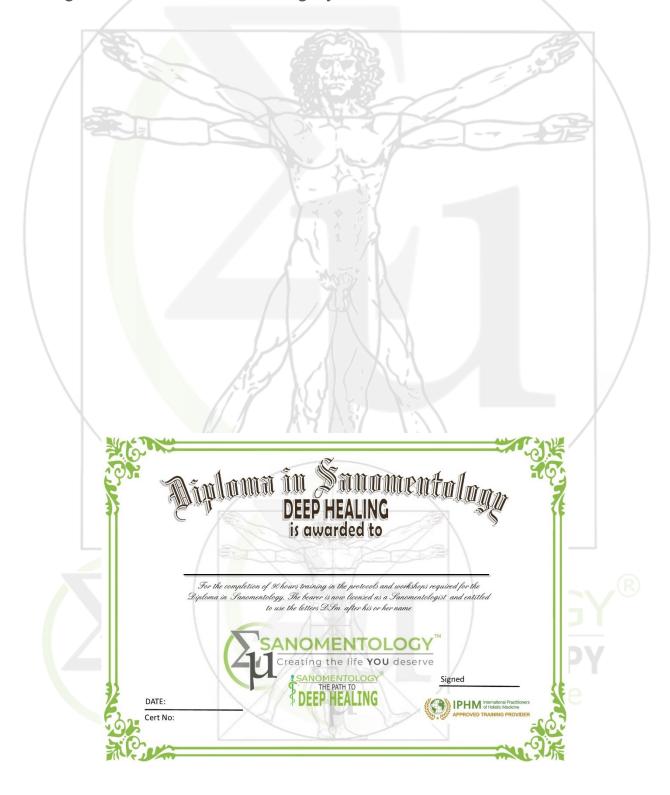

The Path to Deep Healing is made up of a versatile, adaptable set of protocols that give fantastic results for physical pain, emotional pain, PTSD, addictions, weight management, phobias, anxiety, depression etc. You name it, one of our team has probably treated it successfully.

Working at a deep level in the mind Sanomentology gets to the root of the problem, untangles the issue and allows the mind to reroute its programming for the better.

We talk to the unconscious mind rather than at it. Clients are in control the whole way through, us as therapists help to steer the client through the framework and guidance with the only aim being that the client has a pleasant and positive experience.

By keeping our own egos and ideas out, the client is able to heal and respond faster.

The Path to Enhancement is made up of a set of tools, created and designed to resolve issues that may be holding a person back. These may range from fears of success or failure, ego issues, beliefs, and a multitude of other issues.