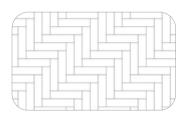

#### **Patterns**

Basket Weave 100% Recs

Running Bond 100% Recs

Herringbone 100% Recs

Stacked Bond 100% Recs

**Notes:** Slight chipping on the edges of Non-Chamfered Paving Units is inherent and is not considered a manufacturing defect. Special installation required. Special Order products can be produced in any color variation. Additional finishes can be applied to this paver: Tumbled, Grind and Shot Blast. Lead times vary, please contact Acker-Stone for details. Palletized for random patterns.