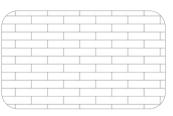

#### **Patterns**

Basket Weave 100% Recs

Running Bond 100% Recs

Herringbone 100% Recs

Stacked Bond 100% Recs

**Notes:** Slight chipping on the edges of Non-Chamfered Paving Units is inherent and is not considered a manufacturing defect. Special installation required. Special Order products can be produced in any color variation. Additional finishes can be applied to this paver: Tumbled, Grind and Shot Blast. Lead times vary, please contact Acker-Stone for details. Palletized for random patterns.