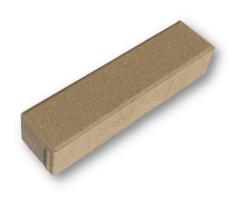

# 4 X 16

### Specs

| Thickness          | 8cm              |
|--------------------|------------------|
| Size (Nominal)     | 3 7/8" x 15 3/4" |
| Stones Per Sq Ft   | 2.2              |
| Stones Per Pallet  | 216              |
| Sq. Ft. Per Pallet | 93               |
| Weight Per Piece   | 15.7             |
| Weight Per Pallet  | 3,400            |