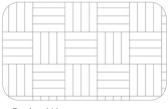

#### **Patterns**

Basket Weave 100% Recs

Running Bond 100% Recs

Herringbone 100% Recs

Stacked Bond 100% Recs

**Notes:** Slight chipping on the edges of Non-Chamfered Paving Units is inherent and is not considered a manufacturing defect. Special installation required. Special Order products can be produced in any color variation. Additional finishes can be applied to this paver: Tumbled, Grind and Shot Blast. Lead times vary, please contact Acker-Stone for details. Palletized for random patterns.