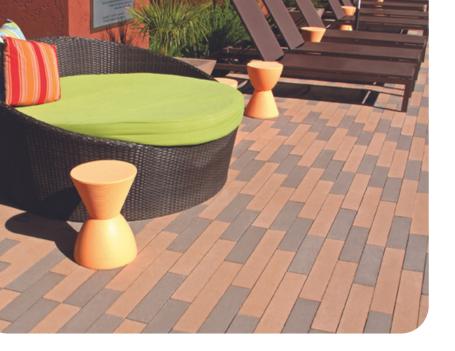

## **Applications**

#### **Patterns**

Basket Weave 100% Recs

Running Bond 100% Recs

Herringbone 100% Recs

Stacked Bond 100% Recs

**Notes:** Slight chipping on the edges of Non-Chamfered Paving Units is inherent and is not considered a manufacturing defect. Special installation required. Special Order products can be produced in any color variation. Additional finishes can be applied to this paver: Tumbled, Grind and Shot Blast. Lead times vary, please contact Acker-Stone for details. Palletized for random patterns.