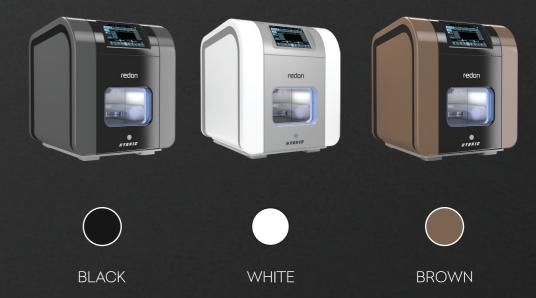

# REFLECT YOUR STYLE.

Choose the one that best suits your work environment.

Hybrid Full is the new favorite of your laboratory with 3 different color alternatives.