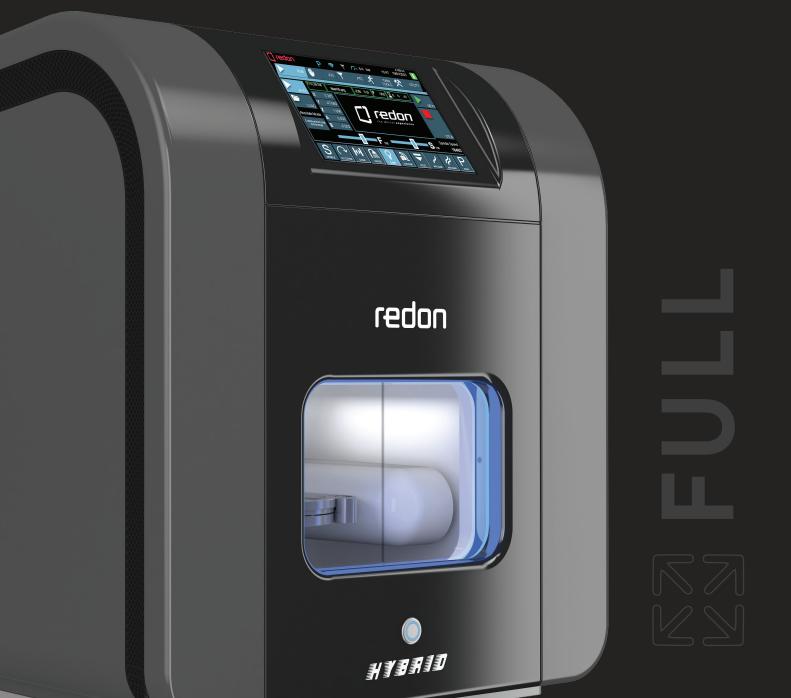

### All in One - Dry & Wet

Hybrid Full offers both dry and wet milling options, allowing you to work with a variety of materials and achieve the highest level of accuracy and precision in your dental lab.