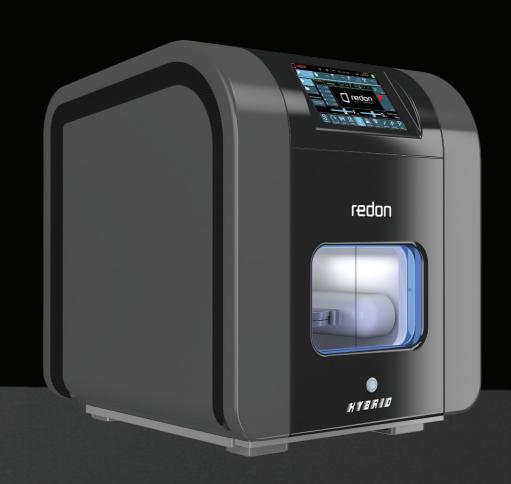

# **HYBRID**

# TECHNICAL DATASHEET



# REFLECT YOUR STYLE.

Choose the one that best suits your work environment.

Hybrid Full is the new favorite of your laboratory with 3 different color alternatives.







### All in One - Dry & Wet

Hybrid Full offers both dry and wet milling options, allowing you to work with a variety of materials and achieve the highest level of accuracy and precision in your dental lab.

## **Holder Types**







Premill Holder Denture Holder



Glass Ceramic Holder

# redon

# **Applications**



**Custom Abutments** 





Bridge

Inlay

Screw Retantion



Onlay



Denture

Model







Splint



Hybrid Abutment



Telescope



Framework





Crown

# Material Types

Zirconium

Peek

Veners

**PMMA** 

Alumina

Wax

Composite

Titanium

Fiber

Glass Ceramic

CoCr

### **Technical Specifications HYBRID FULL**

AXIS MOTOR TECHNOLOGY Absolute Servo Motor SPINDLE ROTATION SPEED 60.000RPM

SPINDLE POWER 1.2kW

NUMBER OF AXES Simultaneous 5 Axes

MAX. MILLING ANGLE OF