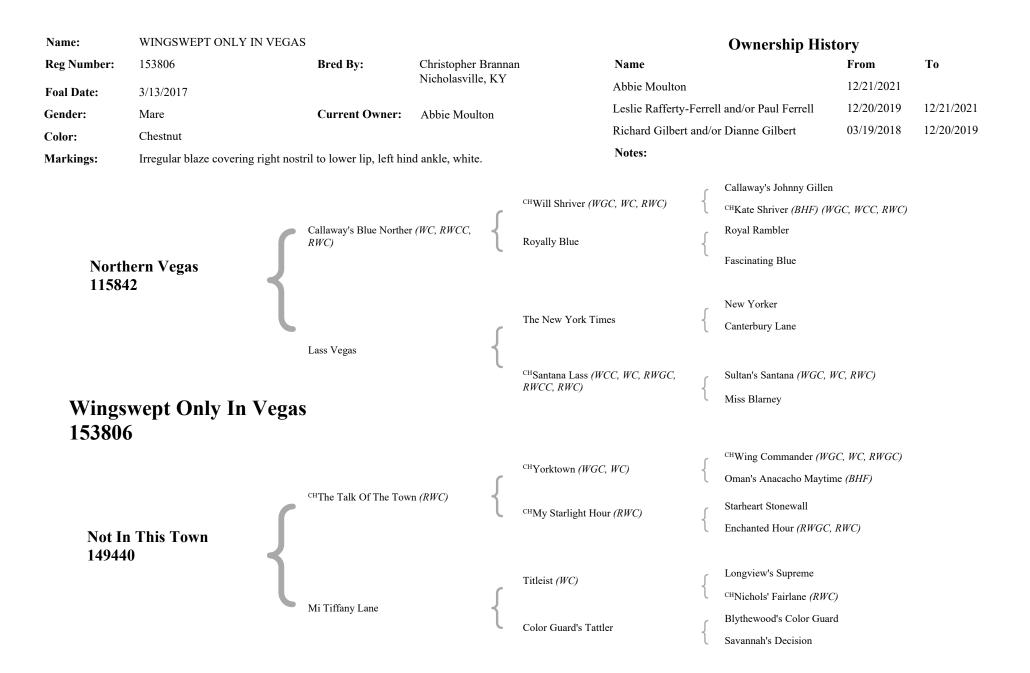

## WINGSWEPT ONLY IN VEGAS (153806M)

MARE CHESTNUT IRREGULAR BLAZE COVERING RIGHT NOSTRIL TO LOWER LIP, LEFT HIND ANKLE, WHITE.

Foaling Date: 03/13/2017

*Sire:* NORTHERN VEGAS (115842S) *Dam:* NOT IN THIS TOWN (149440M)

Breeder: CHRISTOPHER BRANNAN