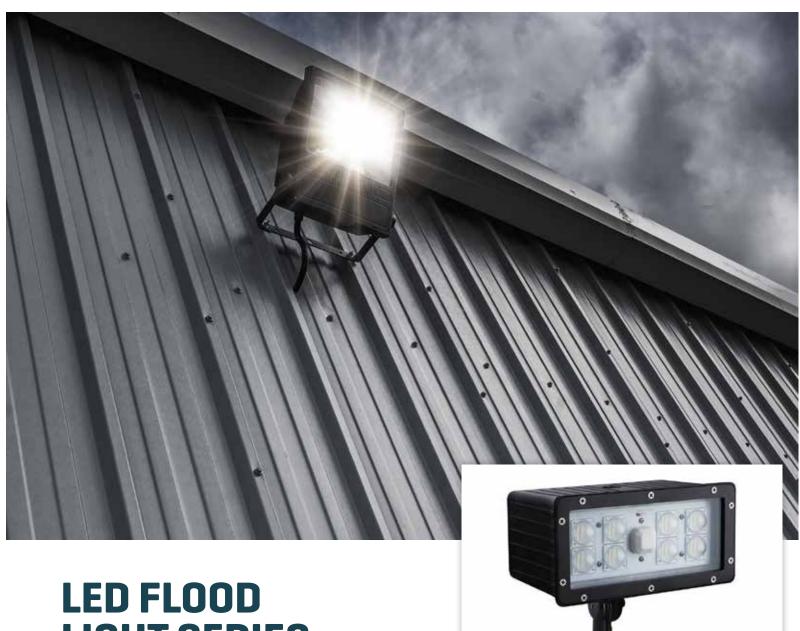

## LIGHT SERIES

45W & 70W LED Flood Light

- Widely used in outdoor areas building exterior, railway stations, advertising lighting, park, etc.
- High efficiency LED Driver
- Philips Lumileds LED
- Cast aluminum design, LED Tj < 85°C
- Photocell Control Available (Option)
- DLC4.1

| Power             | Input Voltage  | PF        | CRI       | Luminous Flux   |
|-------------------|----------------|-----------|-----------|-----------------|
| 45W               | 100~277V       | >0.95     | Ra>80     | 4950 Lm (5000K) |
| 70W               | 100~277V       | >0.95     | Ra>80     | 6800 Lm (5000K) |
| Protection Level  | Lighting Angle | Warranty  | LED Chips |                 |
| Wet Location/IP65 | 80°            | 50000 hrs | Philips   |                 |