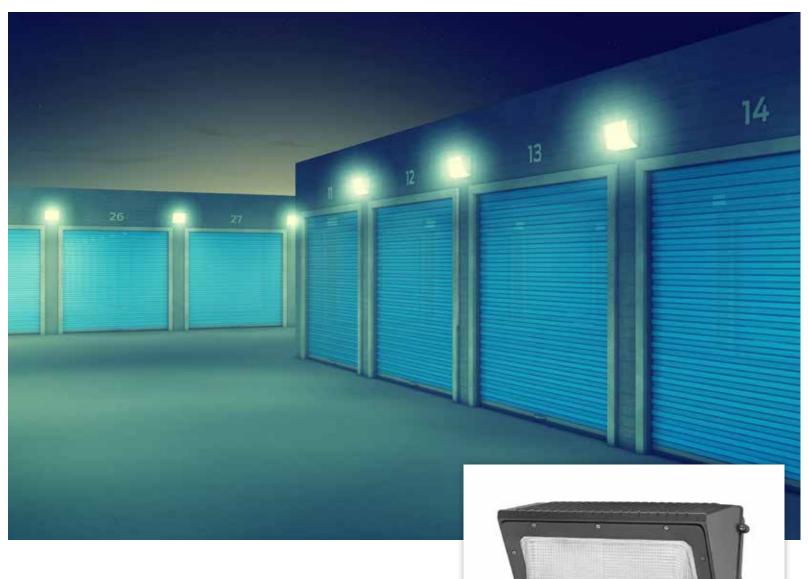

## LED GLASS WALL PACK SERIES

50W, 70W & 100W LED Glass Wall Pack

- Widely used in outdoor areas entrance lighting, courtyard, landscape, building sides, etc.
- High efficiency LED Driver
- Philips Lumileds LED
- Cast aluminum design, LED Tj < 85°C
- Photocell Control Available (Option)
- DLC4.1

| Power             | Input Voltage  | PF        | CRI       | Luminous Flux |
|-------------------|----------------|-----------|-----------|---------------|
| 50W               | 100~277V       | >0.95     | Ra>80     | 5600 Lm       |
| 70W               | 100~277V       | >0.95     | Ra>80     | 8120 Lm       |
| 100W              | 100~277V       | >0.95     | Ra>80     | 10800 Lm      |
| Protection Level  | Lighting Angle | Warranty  | LED Chips |               |
| Wet Location/IP65 | 90° 120°       | 50000 hrs | Philips   |               |