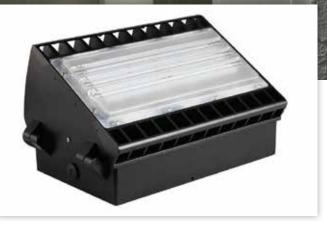

## LED SEMI-CUTOFF WALL PACK SERIES

## 100W & 150W LED Semi-Cutoff Wall Pack

- Widely used in indoor and outdoor areas tunnel, advertising, factory, walkway, landscape, etc.
- High efficiency LED Driver
- Philips Lumileds LED
- Cast aluminum design, LED Tj < 85°C
- Photocell Control Available (Option)
- DLC4.1