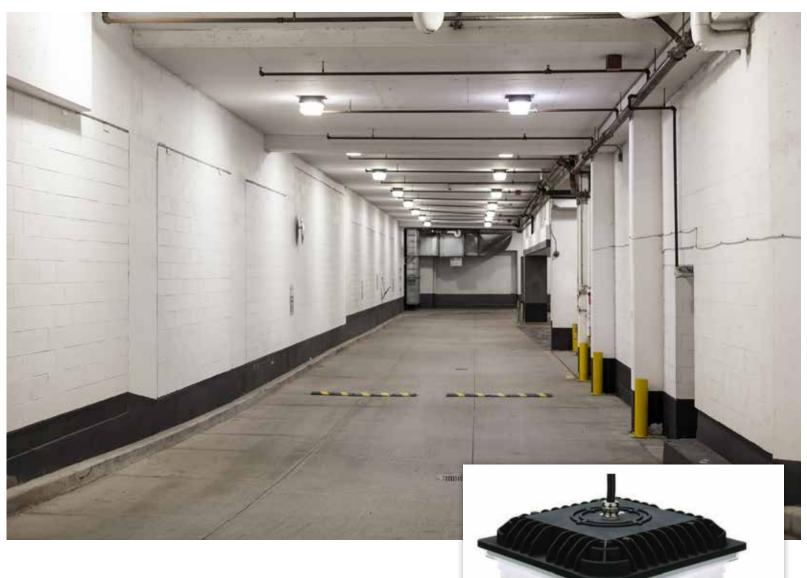

## LED SQUARE CANOPY SERIES

35W, 40W, 60W & 90W Square Canopy Series

- Widely used in outdoor and indoor areas gas station, parking, storage area, walkway, security entryway, etc.
- High efficiency LED Driver
- Philips Lumileds LED
- Cast aluminum design, LED Tj < 85°C
- Dimmable control gear
- DLC4.1

| Power             | Input Voltage  | PF        | CRI       | Luminous Flux |
|-------------------|----------------|-----------|-----------|---------------|
| 35W               | 120~277V       | >0.95     | Ra>80     | 3000 Lm       |
| 40W               | 120~277V       | >0.95     | Ra>80     | 3800 Lm       |
| 60W               | 120~277V       | >0.95     | Ra>80     | 6200 Lm       |
| 90W               | 120~277V       | >0.95     | Ra>80     | 8800 Lm       |
| Protection Level  | Lighting Angle | Warranty  | LED Chips |               |
| Wet Location/IP65 | 160°           | 50000 hrs | Philips   |               |