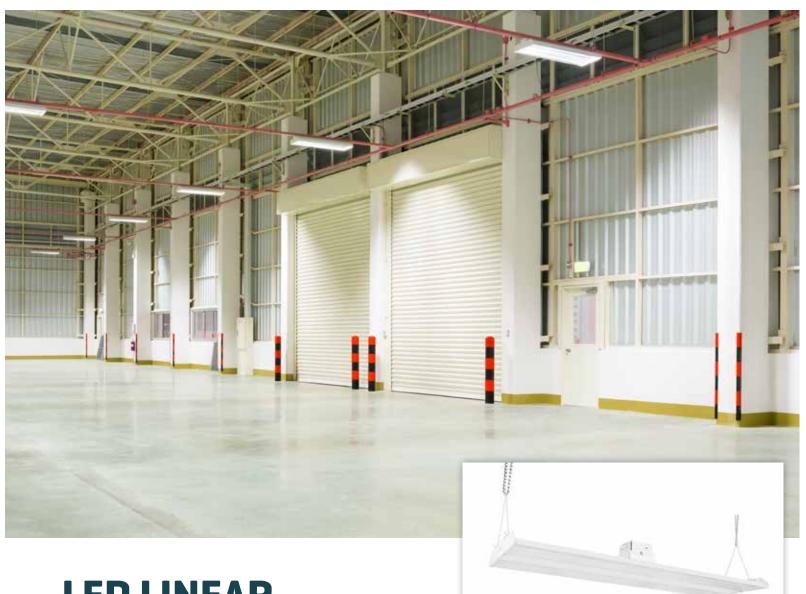

## LED LINEAR HIGH BAY SERIES

150W, 200W & 300W 4FT LED Linear High Bay

- Widely used in indoor lighting warehouses, gymnasiums, supermarkets, waiting rooms, etc.
- Shell materials: Aluminum & PC
- Color: White
- Photometry & Illuminance at a distance: 150W, 200W & 300W