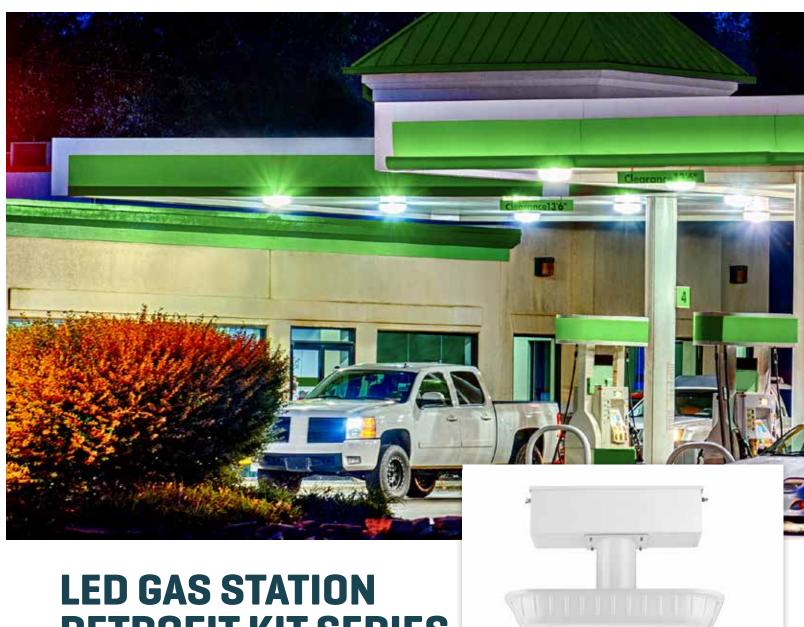

## RETROFIT KIT SERIES

45W, 75W, 100W & 120W LED Gas Station Retrofit Kit Canopy Light

- Widely used in outdoor areas gas station, bus depots, parking garage, outdoor canopy areas, etc.
- High efficiency LED Driver
- Philips Lumileds LED
- Cast aluminum design, LED Tj < 85°C
- Photocell Control Available (Option)
- DLC4.1