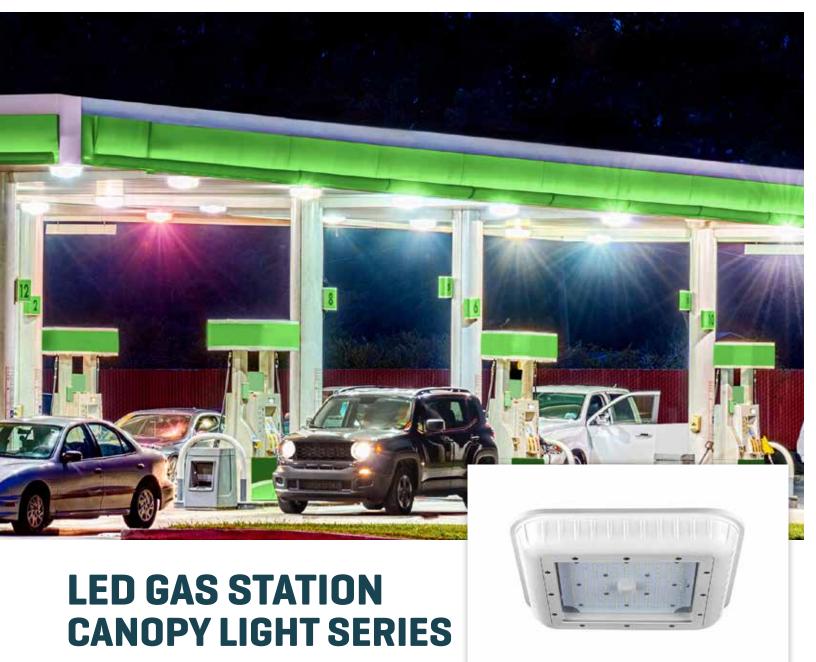

100W, 120W, 150W & 200W LED Gas Station **Canopy Light** 

- Widely used in outdoor areas gas station, bus depots, parking garage, outdoor canopy areas, etc.
- High efficiency LED Driver
- Philips Lumileds LED
- Cast aluminum design, LED Tj < 85°C
- Photocell Control Available (Option)
- DLC4.1