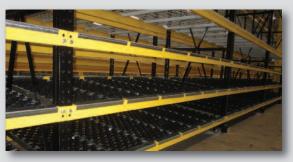

### **PUSH BACK RACK**

Two thru seven deep available

Rails are bolted to all beams for maximum strength

Precision wheels provide high capacity and reliable performance

Notched rails allow easy cart access while eliminating lift out and derailing

Lowest rail slope means less push back force required

Full-sized carts can accommodate loads of various sizes