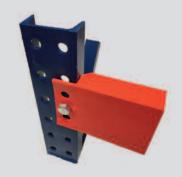

RBI BEAM CONNECTION

Notched beam connection is
adjustable on 1" centers

STANDARD TRUSS
Structural Angle X-bracing

HEAVY DUTY TRUSS
Reinforced Column, Heavy-duty
Horizontal and Cornerstone Base

Structural Channel X-bracing and 1/2" Angle Base