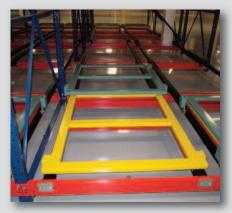

### **PUSH BACK RACK**

Two thru seven deep available

Rails are bolted to all beams for maximum strength

Precision wheels provide high capacity and reliable performance

Notched rails allow easy cart access while eliminating lift out and derailing

Lowest rail slope means less push back force required

Full-sized carts can accommodate loads of various sizes