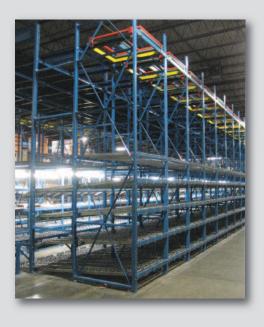

### **PUSH BACK RACK**

Two thru seven deep available

Rails are bolted to all beams for maximum strength

Precision wheels provide high capacity and reliable performance

Notched rails allow easy cart access while eliminating lift out and derailing

Lowest rail slope means less push back force required

Full-sized carts can accommodate loads of various sizes