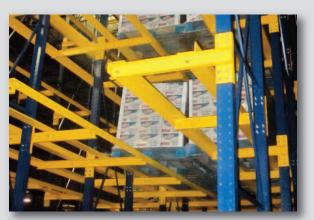

RBI BEAM CONNECTION

Notched beam connection is
adjustable on 1" centers

STANDARD TRUSS
Structural Angle X-bracing

HEAVY DUTY TRUSS
Reinforced Column, Heavy-duty
Horizontal and Cornerstone Base

Structural Channel X-bracing and 1/2" Angle Base

PARTIAL RECESSED TRUSS
Reinforced Column and
Heavy-duty Bracing

FULL RECESSED TRUSS

Reinforced Base is
set back to minimize damage

**OFFSET TRUSS**Full Recessed Base and
Dropped Front Column