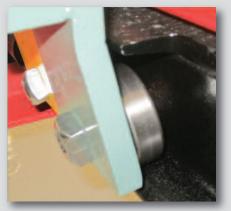

### **PUSH BACK RACK**

Two thru seven deep available

Rails are bolted to all beams for maximum strength

Precision wheels provide high capacity and reliable performance

Notched rails allow easy cart access while eliminating lift out and derailing

Lowest rail slope means less push back force required

Full-sized carts can accommodate loads of various sizes