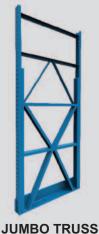

PARTIAL RECESSED TRUSS
Reinforced Column and
Heavy-duty Bracing

FULL RECESSED TRUSS

Reinforced Base is
set back to minimize damage

**OFFSET TRUSS**Full Recessed Base and
Dropped Front Column