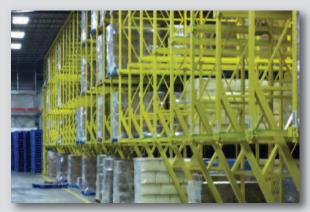

### **PUSH BACK RACK**

Two thru seven deep available

Rails are bolted to all beams for maximum strength

Precision wheels provide high capacity and reliable performance

Notched rails allow easy cart access while eliminating lift out and derailing

Lowest rail slope means less push back force required

Full-sized carts can accommodate loads of various sizes