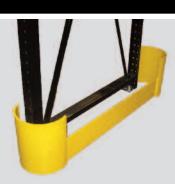

#### **ROW END GUARDS**

Protects against fork truck impact by adding structural steel strength to any installation