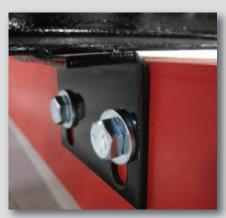

RBI BEAM CONNECTION

Notched beam connection is
adjustable on 1" centers

STANDARD TRUSS
Structural Angle X-bracing

HEAVY DUTY TRUSS
Reinforced Column, Heavy-duty
Horizontal and Cornerstone Base

Structural Channel X-bracing and 1/2" Angle Base