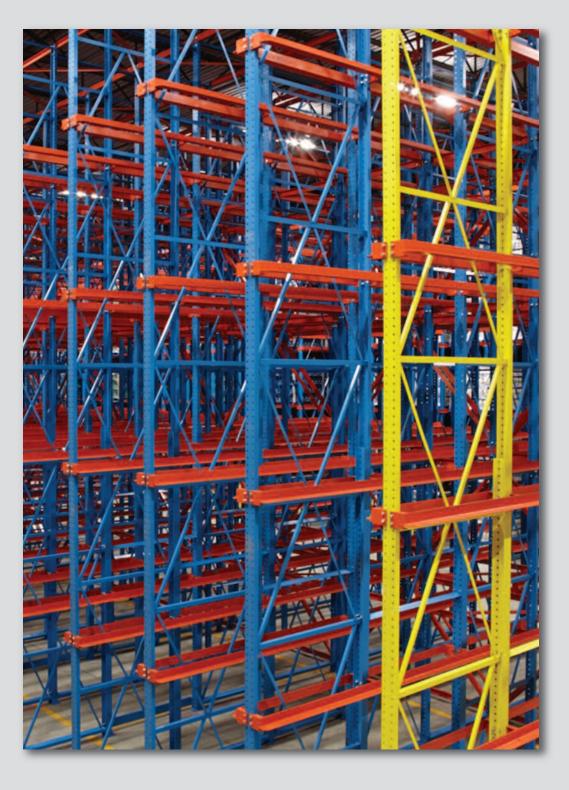

### **RBI STANDARDS**

- Designed to ANSI/RMI specifications by licensed engineers
- High-strength structural steel and hardware
- AWS-certified welding
- Five-stage, environmentally-friendly painted finish
- Two year standard warranty

RBI BEAM CONNECTION

Notched beam connection is
adjustable on 1" centers

STANDARD TRUSS
Structural Angle X-bracing

HEAVY DUTY TRUSS
Reinforced Column, Heavy-duty
Horizontal and Cornerstone Base

Structural Channel X-bracing and 1/2" Angle Base

PARTIAL RECESSED TRUSS
Reinforced Column and
Heavy-duty Bracing

FULL RECESSED TRUSS

Reinforced Base is
set back to minimize damage

**OFFSET TRUSS**Full Recessed Base and
Dropped Front Column