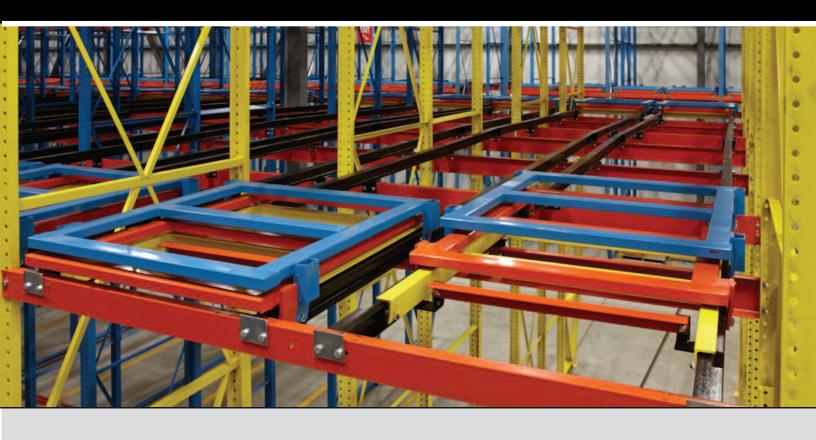

### **PUSH BACK RACK**

Two thru seven deep available

Rails are bolted to all beams for maximum strength

Precision wheels provide high capacity and reliable performance

Notched rails allow easy cart access while eliminating lift out and derailing

Lowest rail slope means less push back force required

Full-sized carts can accommodate loads of various sizes