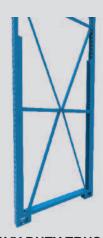

RBI BEAM CONNECTION

Notched beam connection is
adjustable on 1" centers

STANDARD TRUSS
Structural Angle X-bracing

HEAVY DUTY TRUSS
Reinforced Column, Heavy-duty
Horizontal and Cornerstone Base

Structural Channel X-bracing and 1/2" Angle Base