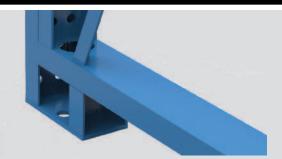

RBI BEAM CONNECTION

Notched beam connection is
adjustable on 1" centers

STANDARD TRUSS
Structural Angle X-bracing

HEAVY DUTY TRUSS
Reinforced Column, Heavy-duty
Horizontal and Cornerstone Base

Structural Channel X-bracing and 1/2" Angle Base