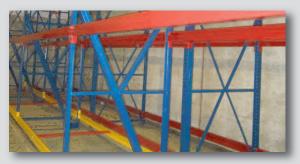

RBI BEAM CONNECTION

Notched beam connection is
adjustable on 1" centers

STANDARD TRUSS
Structural Angle X-bracing

HEAVY DUTY TRUSS
Reinforced Column, Heavy-duty
Horizontal and Cornerstone Base

Structural Channel X-bracing and 1/2" Angle Base

PARTIAL RECESSED TRUSS
Reinforced Column and
Heavy-duty Bracing

FULL RECESSED TRUSS

Reinforced Base is
set back to minimize damage

**OFFSET TRUSS**Full Recessed Base and
Dropped Front Column