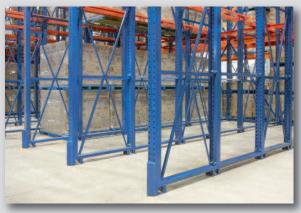

#### **CORNERSTONE BASE**

Protects against front and side impact and keeps column from twisting without extending into aisle

#### **ROW END GUARDS**

Protects against fork truck impact by adding structural steel strength to any installation