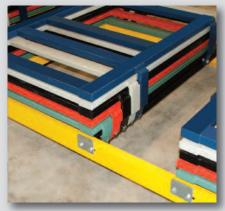

### **PUSH BACK RACK**

Two thru seven deep available

Rails are bolted to all beams for maximum strength

Precision wheels provide high capacity and reliable performance

Notched rails allow easy cart access while eliminating lift out and derailing

Lowest rail slope means less push back force required

Full-sized carts can accommodate loads of various sizes