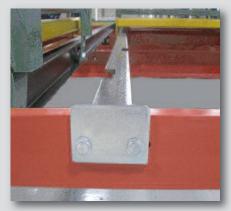

#### **CORNERSTONE BASE**

Protects against front and side impact and keeps column from twisting without extending into aisle

#### **ROW END GUARDS**

Protects against fork truck impact by adding structural steel strength to any installation