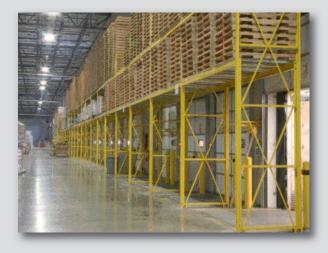

# **DRIVE IN**

Ingenuity Quality Integrity

Full depth bottom rub rail

Double wide drive in

Rails are a single welded unit with 4" notched arms

Hybrid system with push back above drive in

### **SELECTIVE RACK**

Ingenuity Quality Integrity

TWO DEEP REACH
Higher density storage with
selective rack features

CARTON FLOW
First-in-first-out (FIFO) storage for smaller product