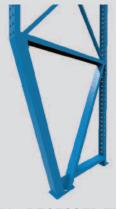

PARTIAL RECESSED TRUSS
Reinforced Column and
Heavy-duty Bracing

FULL RECESSED TRUSS

Reinforced Base is
set back to minimize damage

**OFFSET TRUSS**Full Recessed Base and
Dropped Front Column