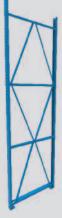

RBI BEAM CONNECTION

Notched beam connection is
adjustable on 1" centers

STANDARD TRUSS
Structural Angle X-bracing

HEAVY DUTY TRUSS
Reinforced Column, Heavy-duty
Horizontal and Cornerstone Base

Structural Channel X-bracing and 1/2" Angle Base