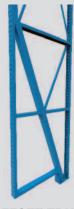

RBI BEAM CONNECTION

Notched beam connection is
adjustable on 1" centers

STANDARD TRUSS
Structural Angle X-bracing

HEAVY DUTY TRUSS
Reinforced Column, Heavy-duty
Horizontal and Cornerstone Base

Structural Channel X-bracing and 1/2" Angle Base

PARTIAL RECESSED TRUSS
Reinforced Column and
Heavy-duty Bracing

FULL RECESSED TRUSS

Reinforced Base is
set back to minimize damage

**OFFSET TRUSS**Full Recessed Base and
Dropped Front Column