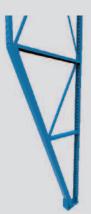

RBI BEAM CONNECTION

Notched beam connection is
adjustable on 1" centers

STANDARD TRUSS
Structural Angle X-bracing

HEAVY DUTY TRUSS
Reinforced Column, Heavy-duty
Horizontal and Cornerstone Base

Structural Channel X-bracing and 1/2" Angle Base