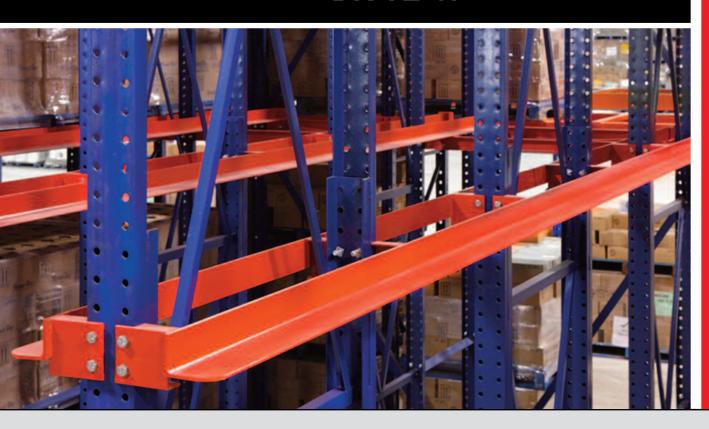

RBI BEAM CONNECTION

Notched beam connection is
adjustable on 1" centers

STANDARD TRUSS
Structural Angle X-bracing

HEAVY DUTY TRUSS
Reinforced Column, Heavy-duty
Horizontal and Cornerstone Base

Structural Channel X-bracing and 1/2" Angle Base

PARTIAL RECESSED TRUSS
Reinforced Column and
Heavy-duty Bracing

FULL RECESSED TRUSS

Reinforced Base is
set back to minimize damage

**OFFSET TRUSS**Full Recessed Base and
Dropped Front Column