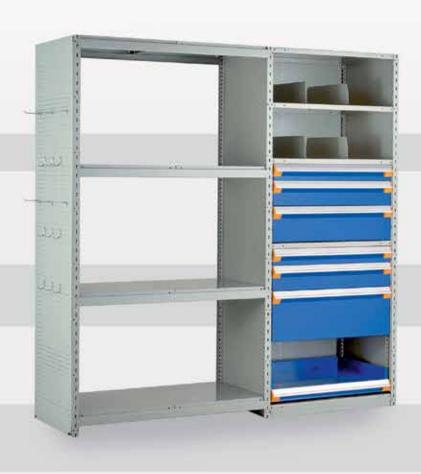

## "Versatile solutions for your individual storage needs."

With its quick assembly and sturdy construction, the Spider® Shelving System is the most complete and versatile system on the market.

It is the only system that allows efficient storage of small, medium and large parts storage in the same unit by combining industrial shelving, Mini-racking and drawers in shelving.

#### Spider® Industrial Shelving

An extremely versatile structure to which a wide range of accessories can be added.

Assembly is simple: shelves are installed on the posts using 4 compression clips in 14 gauge steel

#### Spider® Mini-racking

The steel beams are designed for several types of decking: steel, wire mesh and wood.

Load capacity up to 1925 lb.

posts ensuring a sturdy structure and assembly in just minutes.

## Combining Shelving, Mini-racking and Drawers

By installing Rousseau modular drawers in your storage unit combined with Mini-racking, both bulk and high-density storage can be installed in the same unit.