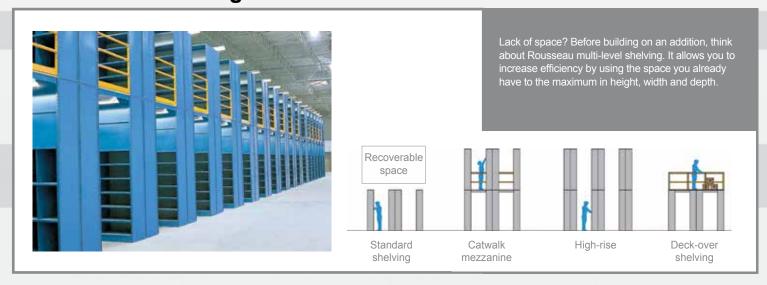

s, or protective plastic corners to prevent damage from impacts.

## **Shelving Accessories**

Here are some of the possibilities.

**Doors** 

**Spool Support** 





**Louvered Panel** for Plastic Bin



**Partial Divider** 



**Perforated Panel** and Hooks (5S)



Vertical









A shelving system designed to evolve at the same pace as your business.

## Combining Shelving, Mini-racking and Drawers



By installing Rousseau modular drawers in your storage unit combined with Mini-racking, both bulk and high-density storage can be installed in the same unit.

The common post is the cornerstone of the structure. Its unique T-shape provides up to 7 fixing zones for different applications. Plus, its hollow center enables installations without interference.

#### **Multi-Level Shelving**



#### **Record Storage**



With the Rousseau record storage system, wasted space is a thing of the past. Our specially constructed shelving system was designed with the popular sizes of record storage boxes in mind.





#### Rousseau product line



Workstation System System



System

#### Rousseau Métal inc.

105, avenue de Gaspé Ouest Saint-Jean-Port-Joli (Québec) G0R 3G0 CANADA

Telephone: 418.598.3381 Fax: 418.598.6776

E-mail: info@rousseaumetal.com

rousseau







www.rousseaumetal.com







# rousseau

Since 1950 Rousseau has been designing, engineering and manufacturing modular storage systems for a variety of markets. Our 183,000 square foot facility, a sign of our growth and vitality, is equipped with cutting edge technology.

We offer a complete and integrated solution for