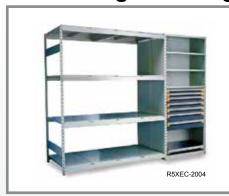

## Combining Shelving, Mini-racking and Drawers

By installing Rousseau modular drawers in your storage unit combined with Mini-racking, both bulk and high-density storage can be installed in the same unit.

#### Spider® Mini-racking

The steel beams are designed for several types of decking: steel, wire mesh and wood.

Load capacity up to 1925 lb.

posts ensuring a sturdy structure and assembly in just minutes.