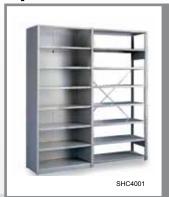

#### **Record Storage**

With the Rousseau record storage system, wasted space is a thing of the past. Our specially constructed shelving system was designed with the popular sizes of record storage boxes in mind.