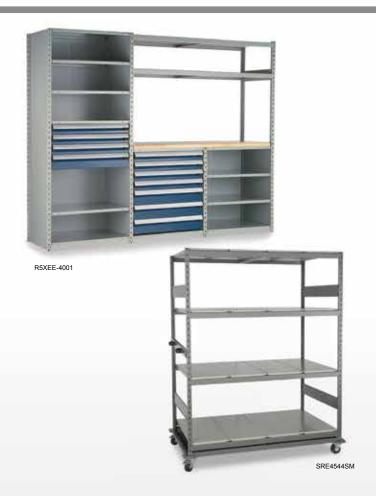

#### R5XFF-2008

#### Spider® Industrial Shelving

An extremely versatile structure to which a wide range of accessories can be added.

Assembly is simple: shelves are installed on the posts using 4 compression clips in 14 gauge steel

#### Spider® Mini-racking

The steel beams are designed for several types of decking: steel, wire mesh and wood.

Load capacity up to 1925 lb.

posts ensuring a sturdy structure and assembly in just minutes.

Common post for Mini-racking and industrial shelving.

## Spider® Mobile Shelving and Mini-racking

A new heavy-duty base has been specially designed so you can easily and safely move a load of up to 1000 lb. per unit!

This flexible new solution combines the same high quality standards and modular design of Rousseau shelving and Mini-Racking with the practicality of mobility.

## Combining Shelving, Mini-racking and Drawers

By installing Rousseau modular drawers in your storage unit combined with Mini-racking, both bulk and high-density storage can be installed in the same unit.