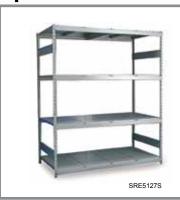

#### Spider® Industrial Shelving

An extremely versatile structure to which a wide range of accessories can be added.

Assembly is simple: shelves are installed on the posts using 4 compression clips in 14 gauge steel

Perforations on the post at every 1" c/c for easy and fast shelf ajustments. Standard load capacity can reach 800 lb. depending on dimensions and 1100 lb. by adding reinforcements.

Open and closed shelving available.