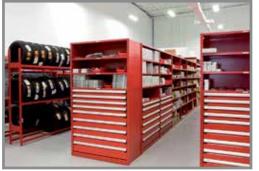

## Combining Shelving, Mini-racking and Drawers

By installing Rousseau modular drawers in your storage unit combined with Mini-racking, both bulk and high-density storage can be installed in the same unit.

The common post is the cornerstone of the structure. Its unique T-shape provides up to 7 fixing zones for different applications. Plus, its hollow center enables installations without interference.