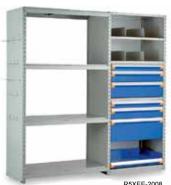

## "Versatile solutions for your individual storage needs."

With its quick assembly and sturdy construction, the Spider® Shelving System is the most complete and versatile system on the market.

It is the only system that allows efficient storage of small, medium and large parts storage in the same unit by combining industrial shelving, Mini-racking and drawers in shelving.

## Combining Shelving, Mini-racking and Drawers

By installing Rousseau modular drawers in your storage unit combined with Mini-racking, both bulk and high-density storage can be installed in the same unit.

The common post is the cornerstone of the structure. Its unique T-shape provides up to 7 fixing zones for different applications. Plus, its hollow center enables installations without interference.