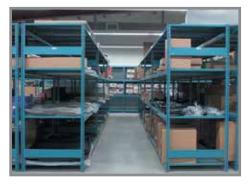

#### Spider® Industrial Shelving

An extremely versatile structure to which a wide range of accessories can be added.

Assembly is simple: shelves are installed on the posts using 4 compression clips in 14 gauge steel

Perforations on the post at every 1" c/c for easy and fast shelf ajustments. Standard load capacity can reach 800 lb. depending on dimensions and 1100 lb. by adding reinforcements.

Open and closed shelving available.