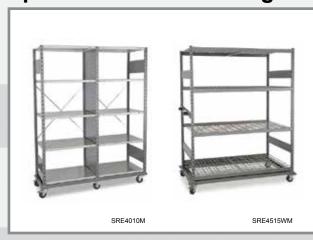

## Spider® Mobile Shelving and Mini-racking

A new heavy-duty base has been specially designed so you can easily and safely move a load of up to 1000 lb. per unit!

This flexible new solution combines the same high quality standards and modular design of Rousseau shelving and Mini-Racking with the practicality of mobility.

These new bases offer many advantages:

- ar the floor area to facilitate cleaning under shelving
- Quickly reconfigure your department
- Move furniture closer to workstations

Depending on your needs, you can choose between 4" or 6" casters for the mobile base that installs

You can also choose accessories, such as handles to facilitate moving units, or protective plastic corners to prevent damage from impacts.