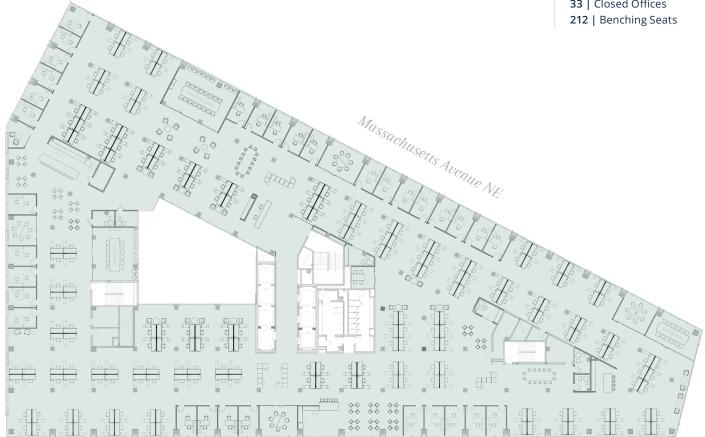

# Test Fit

SINGLE TENANT **OPEN OFFICE** 

## Office Breakdown:

33 | Closed Offices

F Street NW

Note: Drawing not to scale

Information and data contained herein, including projections, have been obtained from sources believed to be reliable, but we have not independently verified it and make no guarantee, warranty or representation about it. All information is presented exclusively for use by CBRE or JLL clients and professionals and all rights to the material are reserved and cannot be reproduced without prior written permission. CBRE and the CBRE logo are service marks of CBRE, Inc. All other marks displayed on this document are the property of their respective owners, and the use of such logos does not imply any affiliation with or endorsement of CBRE. Photos herein are the property of their respective owners and use of these images without the express written consent of the owner is prohibited.