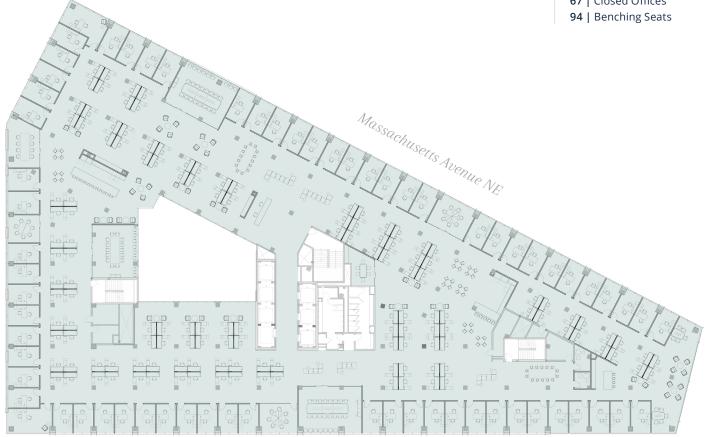

# Test Fit

SINGLE TENANT
OFFICE INTENSIVE

## Office Breakdown:

67 | Closed Offices

F Street NW

Note: Drawing not to scale

Information and data contained herein, including projections, have been obtained from sources believed to be reliable, but we have not independently verified it and make no guarantee, warranty or representation about it. All information is presented exclusively for use by CBRE or JLL clients and professionals and all rights to the material are reserved and cannot be reproduced without prior written permission. CBRE and the CBRE logo are service marks of CBRE, Inc. All other marks displayed on this document are the property of their respective owners, and the use of such logos does not imply any affiliation with or endorsement of CBRE. Photos herein are the property of their respective owners and use of these images without the express written consent of the owner is prohibited.