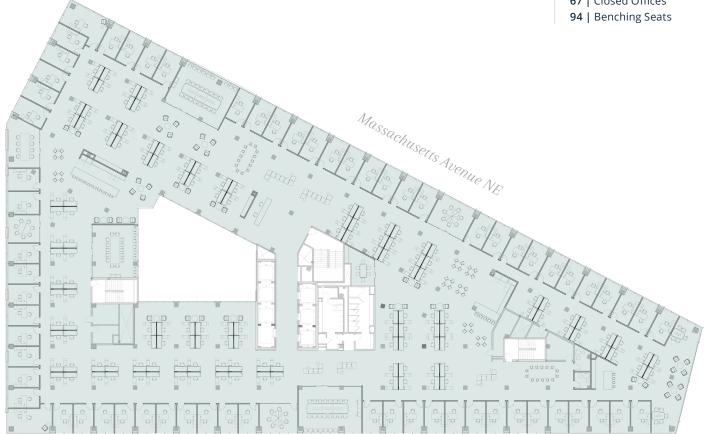

# Test Fit

SINGLE TENANT
OFFICE INTENSIVE

## Stacking Plan:

**FLOORS 07-10** 

## Office Breakdown:

67 | Closed Offices

F Street NW

Note: Drawing not to scale

Information and data contained herein, including projections, have been obtained from sources believed to be reliable, but we have not independently verified it and make no guarantee, warranty or representation about it. All information is presented exclusively for use by CBRE or JLL clients and professionals and all rights to the material are reserved and cannot be reproduced without prior written permission. CBRE and the CBRE logo are service marks of CBRE, Inc. All other marks displayed on this document are the property of their respective owners, and the use of such logos does not imply any affiliation with or endorsement of CBRE. Photos herein are the property of their respective owners and use of these images without the express written consent of the owner is prohibited.