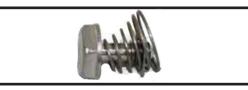

## PENTA BOLT KIT

CONNECTORS ANODIZED SCREWS

## CONNECTOR COVER

CUP LOCKS

| Part No. | Product                        | Dimensions       | Unit Weight | Per Package |
|----------|--------------------------------|------------------|-------------|-------------|
| 07-01003 | Penta Bolt Kit                 | 1″               | 0.23 lb     | 25          |
| 07-00064 | C1 Connectors - Anodized       | 9"x2"x2"         | 2.5 lbs     | 25          |
| 07-00065 | C1 Connectors - Non - Anodized | 9″x2″x2″         | 2.5 lbs     | 25          |
| 07-00066 | Connector Cover - Clear        | 7.7″x2.75″x3.25″ | 2 lb        | 25          |
| 07-01006 | Cup Lock - Assembly (PL-101)   | 2.5″x1.38″x1″    | 0.26 lb     | 25          |