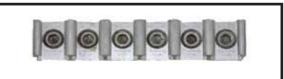

## CONNECTOR COVER

CUP LOCKS

| Part No. | Product                        | Dimensions       | Unit Weight | Per Package |
|----------|--------------------------------|------------------|-------------|-------------|
| 07-01003 | Penta Bolt Kit                 | 1″               | 0.23 lb     | 25          |
| 07-00064 | C1 Connectors - Anodized       | 9"x2"x2"         | 2.5 lbs     | 25          |
| 07-00065 | C1 Connectors - Non - Anodized | 9″x2″x2″         | 2.5 lbs     | 25          |
| 07-00066 | Connector Cover - Clear        | 7.7″x2.75″x3.25″ | 2 lb        | 25          |
| 07-01006 | Cup Lock - Assembly (PL-101)   | 2.5″x1.38″x1″    | 0.26 lb     | 25          |

\*Connectors shown with 6061-T6 aluminium lay: 350-kcmil-12, available with anodized and non-anodized 5/16" hex drive set screws.