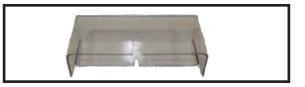

## CONNECTOR COVER

CUP LOCKS

| Part No. | Product                        | Dimensions       | Unit Weight | Per Package |
|----------|--------------------------------|------------------|-------------|-------------|
| 07-01003 | Penta Bolt Kit                 | 1″               | 0.23 lb     | 25          |
| 07-00064 | C1 Connectors - Anodized       | 9"x2"x2"         | 2.5 lbs     | 25          |
| 07-00065 | C1 Connectors - Non - Anodized | 9″x2″x2″         | 2.5 lbs     | 25          |
| 07-00066 | Connector Cover - Clear        | 7.7″x2.75″x3.25″ | 2 lb        | 25          |
| 07-01006 | Cup Lock - Assembly (PL-101)   | 2.5″x1.38″x1″    | 0.26 lb     | 25          |