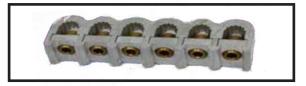

## CONNECTOR COVER

CUP LOCKS

| Part No. | Product                        | Dimensions       | Unit Weight | Per Package |
|----------|--------------------------------|------------------|-------------|-------------|
| 07-01003 | Penta Bolt Kit                 | 1″               | 0.23 lb     | 25          |
| 07-00064 | C1 Connectors - Anodized       | 9"x2"x2"         | 2.5 lbs     | 25          |
| 07-00065 | C1 Connectors - Non - Anodized | 9″x2″x2″         | 2.5 lbs     | 25          |
| 07-00066 | Connector Cover - Clear        | 7.7″x2.75″x3.25″ | 2 lb        | 25          |
| 07-01006 | Cup Lock - Assembly (PL-101)   | 2.5″x1.38″x1″    | 0.26 lb     | 25          |

\*Connectors shown with 6061-T6 aluminium lay: 350-kcmil-12, available with anodized and non-anodized 5/16" hex drive set screws.