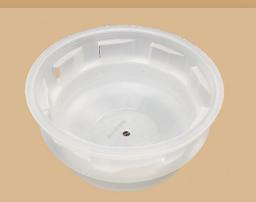

## **INTERIOR COMPONENTS**

Specializing in ATA Chapters 25,38 and 56

Life Vest Stowage Unit 0A226-0299WD

Boeing Commercial Aircraft 747, 757, 767, 777

Vacuum Flush Waste Tank Filters KE4028

Outer Bowl & Shroud Assembly KE4030-1