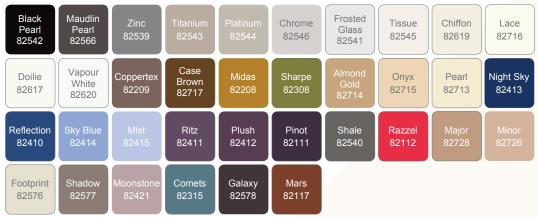

### KYDEX<sup>®</sup> Sheet Colour Collection for

## **Aviation Interiors**

KYDEX® 6503 Integral pearlescent low-heat-release aviation sheet