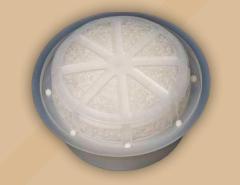

## **INTERIOR COMPONENTS**

Specializing in ATA Chapters 25,38 and 56

Life Vest Stowage Unit 0A226-0299WD

Boeing Commercial Aircraft 747, 757, 767, 777

Vacuum Flush Waste Tank Filters KE4028

Outer Bowl & Shroud Assembly KE4030-1