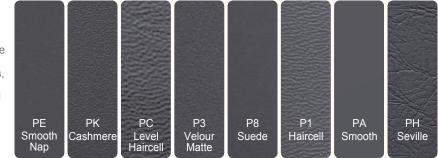

### KYDEX<sup>®</sup> Sheet Colour Collection for Mass Transit Interiors

KYDEX<sup>®</sup> 6200 Fire rated sheet for mass transit applications

KYDEX® thermoplastics are offered in eight textures. Each texture presents its own unique opportunities and challenges. Textures are embossed into the sheet during the extrusion process, so available textures may be limited based on material grade, thickness, or width. Pressure forming with KYDEX® material offers limitless opportunities for part texture.

#### **KYDEX®** Thermoplastics Textures

\*Images of our sample range are for representation only. Colour selection should be based on physical sample through the designLab™