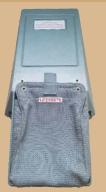

## **INTERIOR COMPONENTS**

Specializing in ATA Chapters 25,38 and 56

Life Vest Stowage Unit 0A226-0299WD

Boeing Commercial Aircraft 747, 757, 767, 777

Vacuum Flush Waste Tank Filters KE4028

Outer Bowl & Shroud Assembly KE4030-1