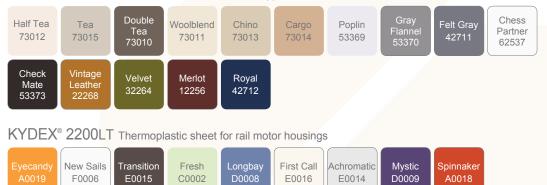

### KYDEX<sup>®</sup> Sheet Colour Collection for Mass Transit Interiors

KYDEX<sup>®</sup> 6200 Fire rated sheet for mass transit applications

KYDEX® thermoplastics are offered in eight textures. Each texture presents its own unique opportunities and challenges. Textures are embossed into the sheet during the extrusion process, so available textures may be limited based on material grade, thickness, or width. Pressure forming with KYDEX® material offers limitless opportunities for part texture.