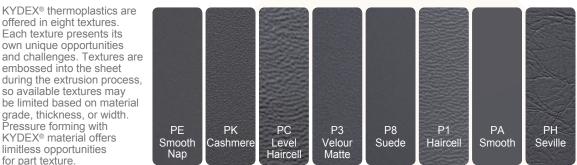

#### KYDEX<sup>®</sup> Sheet Colour Collection for **Aviation Interiors**

Pressure forming with

limitless opportunities

for part texture.

KYDEX® 6503 Integral pearlescent low-heat-release aviation sheet

#### **KYDEX**<sup>®</sup> Thermoplastics Textures

\*Images of our sample range are for representation only. Colour selection should be based on physical sample through the designLab™