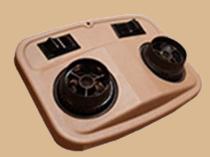

### **INTERIOR COMPONENTS**

Service Access Door A05-016-136

Deluxe Trash Flap Rear/Side D03-201-02

Personal Service Unit 0A226-0299WD

Trash Flap Front/Rear D03-201-01