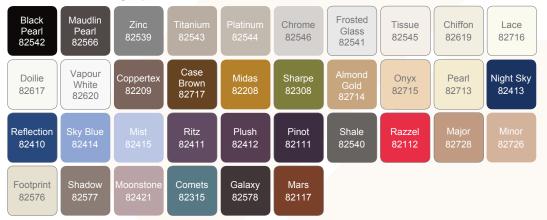

#### KYDEX<sup>®</sup> Sheet Colour Collection for **Mass Transit Interiors** KYDEX<sup>®</sup> 6200 Fire rated sheet for mass transit applications Double Chess Half Tea Теа Woolblend Cargo Poplin Felt Gray Partner Tea 73010 Flanne 53370 73012 73015 73011 73013 73014 53369 62537 Check Vintage Leather Merlot Roval Velvet Mate 32264 12256 42712 53373 $KYDEX^{\circledast}\ 2200LT$ Thermoplastic sheet for rail motor housings New Sails Transition Fresh First Call Achromatic Mystic Spinnaker Longbay F0006 E0015 C0002 E0016 E0014 D0009 A0018