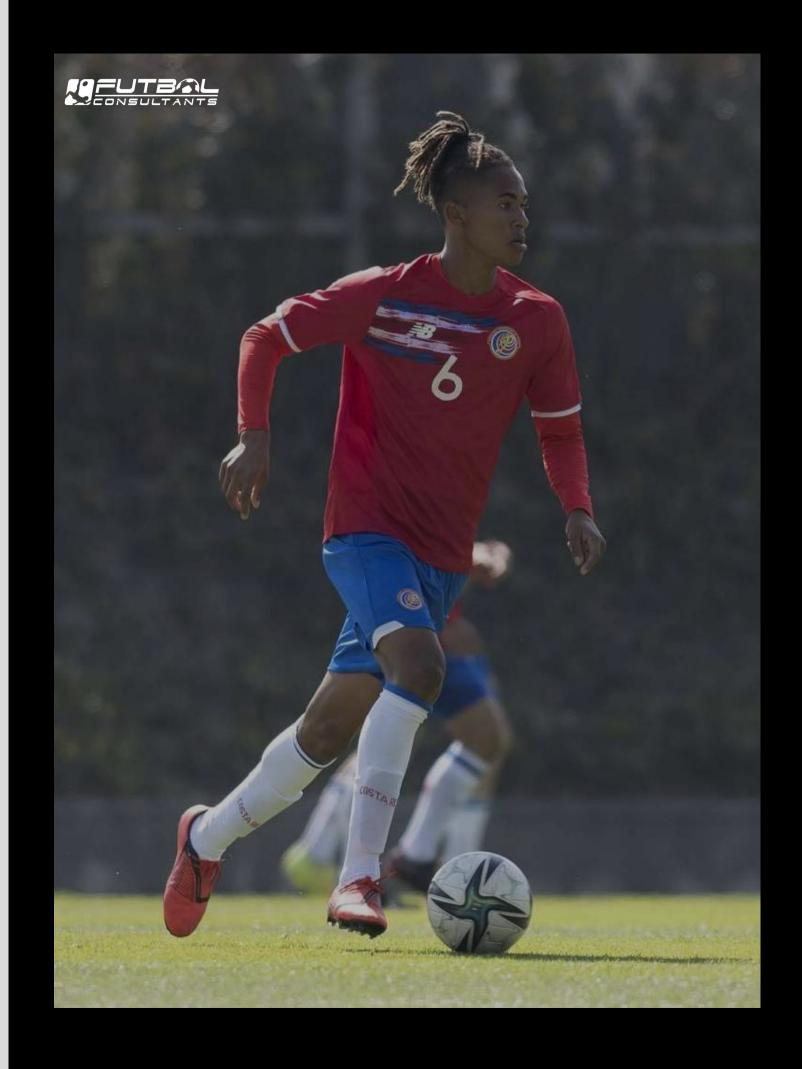

# DATA SHEET

**LAST NAME** 

**FIRST NAME** 

**DATE OF BIRTH** 

**COUNTRY** 

**CLUB** 

**POSITION** 

**HEIGHT** 

PREFERRED FOOT

PEÑA GUTIÉRREZ

**RICARDO ALLEN** 

15/07/2004

**COSTA RICA** 

**FC DESAMPARADOS** 

**CENTRAL-MIDFIELDER** 

185 CM

**RIGHT-FOOTED** 