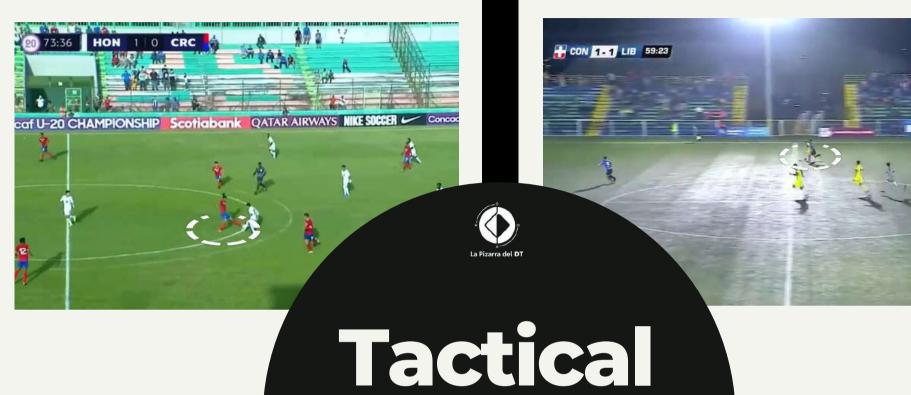

#### **DEFENSIVE TRANSITIONS**

He is capable of react quickly when defending an open play. He retreats into shape timely, in order to block a shot and defend a 1v1 duel. He anticipates long deliveries well. He is quick to cut off passes in between the lines and regain possession.

#### **PRESSING**

He continuously presses high. He sacrifices to apply pressure against the rival's midfielders. He can press regardless of confronting low or high blocks. He shows off timing to step to the ball and put pressure on them.