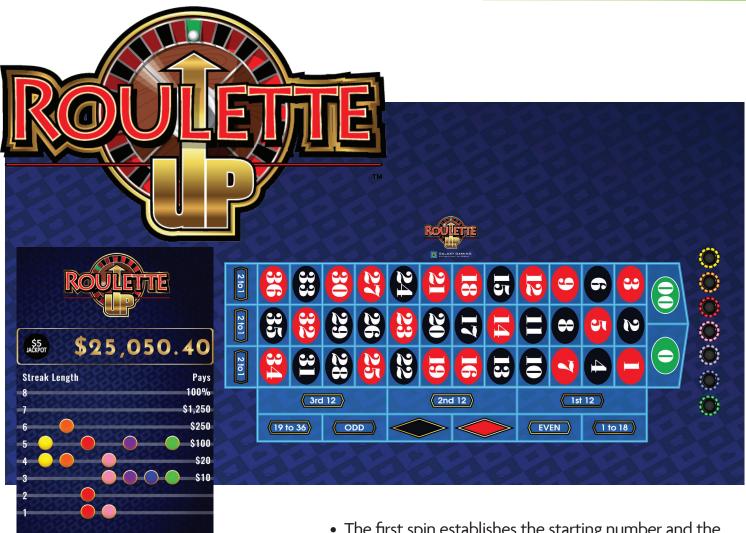

## An exciting addition to Roulette, played every round!

LONGEST STREAK IS 6!

Roulette Up is an optional progressive wager for Roulette games. Players wager that the numbers spun will be in an increasing sequence. The wagers are paid based on the streak length (amount of consecutive spins of increasing numbers) once the streak ends.

For more information, contact:

- The first spin establishes the starting number and the wager is active for as long as each subsequent spin lands on a greater number than the previous spin.
- The higher the streak, the higher the pay.
- Can be played on single, double & triple zero Roulette.
- Each player has their own specific sensor designated by their chip color.