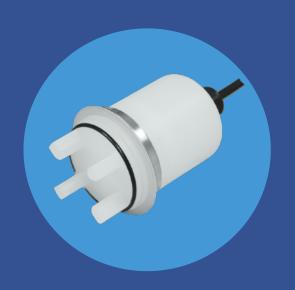

## S40-VN Varinline® Inline Hygienic Style

## **Example application**

Measures 0-1.5% milk fat. To fit Type N Varinline® access unit. Install directly into food product lines.