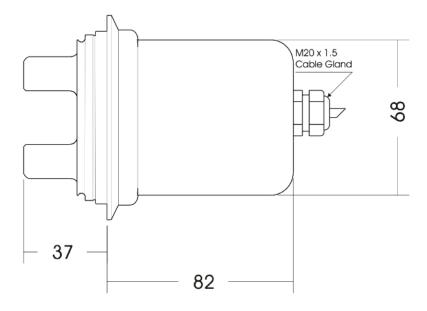

# quadbeam

## S40-VN Varinline® Inline Hygienic Style

## **Example application**

Measures 0-1.5% milk fat. To fit Type N Varinline® access unit. Install directly into food product lines.



## **Dimensions**



## **Key features**



#### **SELF-COMPENSATING**

Multi-beam sensor, virtually eliminates drift due to contamination or electronic ageing.



#### **ONE-PIECE BODY**

No lenses to leak, glass-free design.



#### SIMPLE TO USE

Simple user interface



#### **RELIABLE**

Accurate, repeatable & reliable.

## **Example applications**

Hygienic style sensors are designed for installation directly into food product lines where CIP cleaning is used.

Low concentration of milk fat, monitoring CIP return, heat exchanger breakthrough, filtration monitoring, solids content.

#### Milk fat

0 to 1.5%

(the measuring range will vary according to media and particle characteristics)



## **Further specifications**

#### **ACCURACY**

+/- 2% of reading

#### **REPEATABILITY**

+/- 1% of reading

###