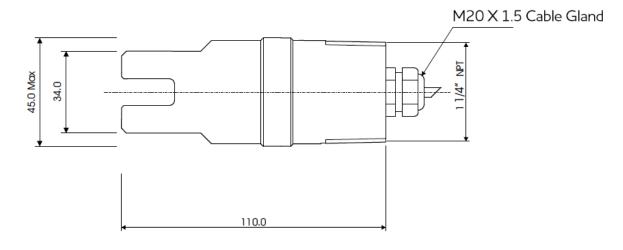

#### CABLE

Polyurethane-covered cable rated to  $95^{\circ}$ C. Extension cables can be supplied to extend the cable up to 50m.

#### TRANSMITTER

Quadbeam MXD75 or MXD73