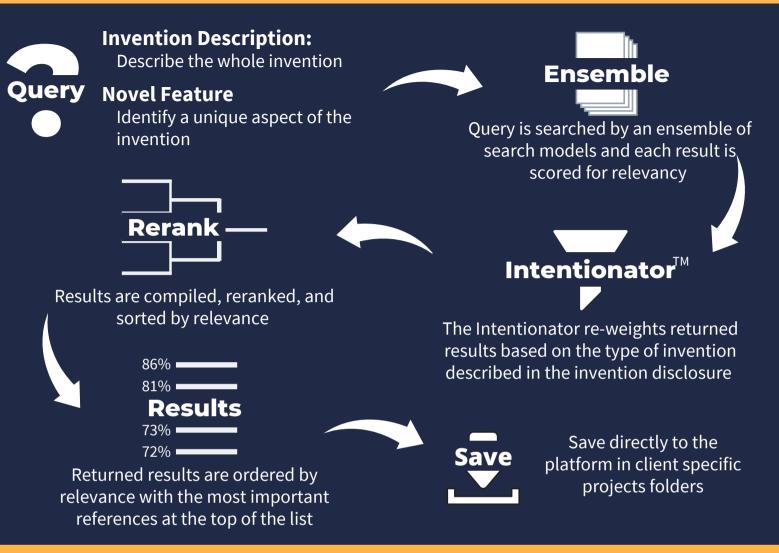

## DOROTHY AI Patent Search SIMPLIFIED

### Reduce irrelevant results by 20% Save time and increase profits



### Improve gross revenue by \$10,000 per attorney per month







### www.dorothyai.com

# **Meet Dorothy**



# SAVED!

|                               | Google            | ALSP    | DorothyAl |
|-------------------------------|-------------------|---------|-----------|
| Search Fee                    | \$0               | \$500   |           |
| Returned Results              | ~20,000           | 50      | 40        |
| <b>Review Time</b> (1 m/ref)  | 6.67 <sup>#</sup> | 0.83    | 0.67      |
| Relevant Results              | 10                | 10      | 8         |
| <b>Review Time</b> (30 m/ref) | 5                 | 5       | 4         |
| Total Time                    | 11.7              | 5.8     | 4.7       |
| Cost to Firm (\$100/hr)       | \$1,167           | \$1,083 | \$467     |
| Savings per Search            | 0                 | \$83    | \$700     |
| Percent Savings