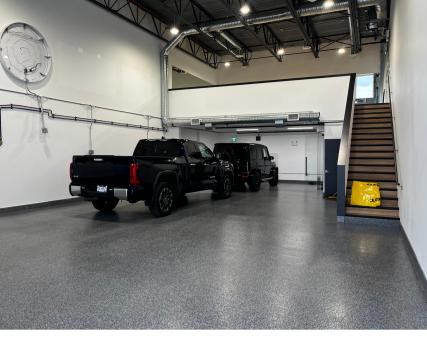

## \$15.00psf

Plus additional rent Approx: \$4,462.50 per month plus GST and utilities

New Concrete Industrial Unit in the Jim Bailey Road area of Kelowna. This unit is 1,950sf on the main, plus 600sf Mezzanine (totaling 2,550sf) I-2 zoning allows multiple uses. End Unit with signage opportunities. 12x 14 Overhead Door, plus three parking stalls. Available immediately

#### **OFFERING:**

Brand new Industrial Strata Unit with mezzanine, handicap washroom and high end finishings

**AREA:** 1,950sf Main Floor 600sf Mezzanine

**ZONING:** I2 - General Industrial (City of Kelowna)