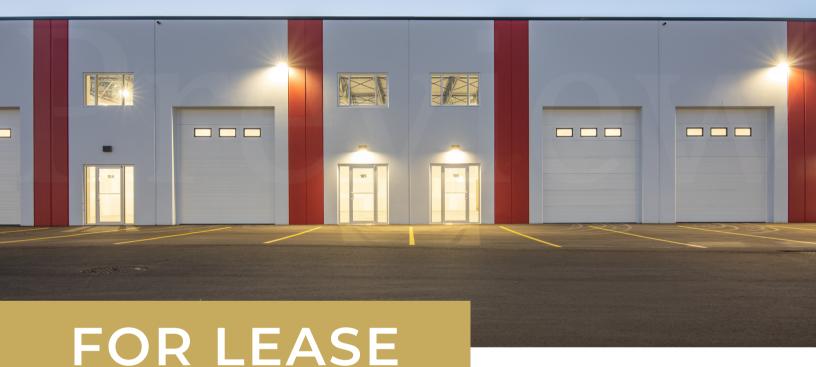

# 107 - 302 Hiram Walker Court Kelowna, BC

## \$15.00psf

Plus additional rent Approx: \$4,462.50 per month plus GST and utilities

New Concrete Industrial Unit in the Jim Bailey Road area of Kelowna. This unit is 1,950sf on the main, plus 600sf Mezzanine (totaling 2,550sf) I-2 zoning allows multiple uses. End Unit with signage opportunities. 12x 14 Overhead Door, plus three parking stalls. Available immediately