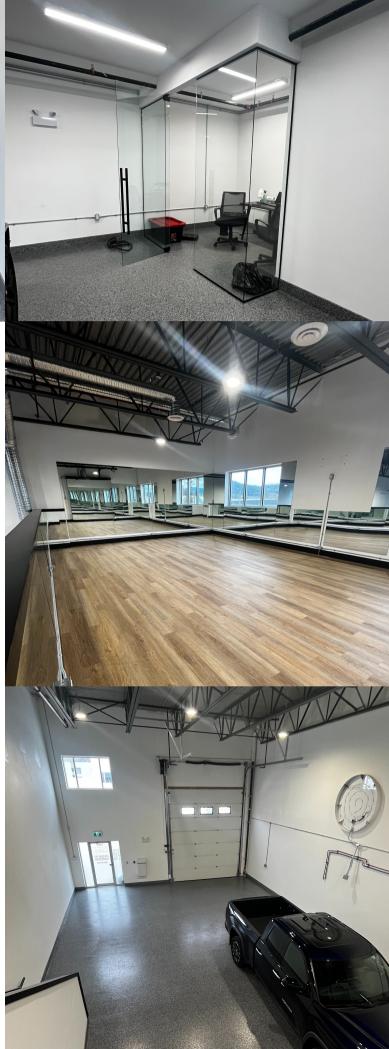

## \$15.00psf

Plus additional rent Approx: \$4,462.50 per month plus GST and utilities

New Concrete Industrial Unit in the Jim Bailey Road area of Kelowna. This unit is 1,950sf on the main, plus 600sf Mezzanine (totaling 2,550sf) I-2 zoning allows multiple uses. End Unit with signage opportunities. 12x 14 Overhead Door, plus three parking stalls. Available immediately

#### **OFFERING:**

Brand new Industrial Strata Unit with mezzanine, handicap washroom and high end finishings

**AREA:** 1,950sf Main Floor 600sf Mezzanine

**ZONING:** I2 - General Industrial (City of Kelowna)