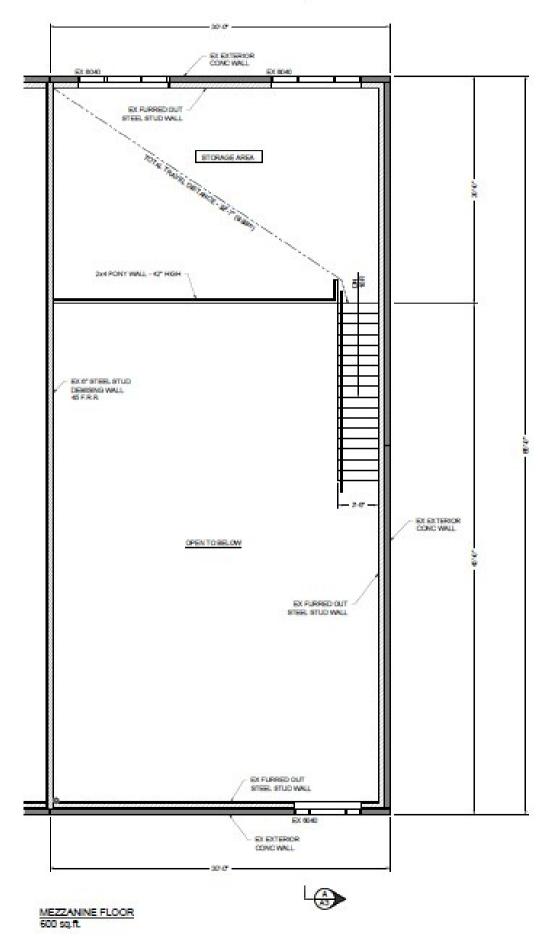

## \$15.00psf

Plus additional rent Approx: \$4,462.50 per month plus GST and utilities

New Concrete Industrial Unit in the Jim Bailey Road area of Kelowna. This unit is 1,950sf on the main, plus 600sf Mezzanine (totaling 2,550sf) I-2 zoning allows multiple uses. End Unit with signage opportunities. 12x 14 Overhead Door, plus three parking stalls. Available immediately

#### **OFFERING:**

Brand new Industrial Strata Unit with mezzanine, handicap washroom and high end finishings

**AREA:** 1,950sf Main Floor 600sf Mezzanine

**ZONING:** I2 - General Industrial (City of Kelowna)