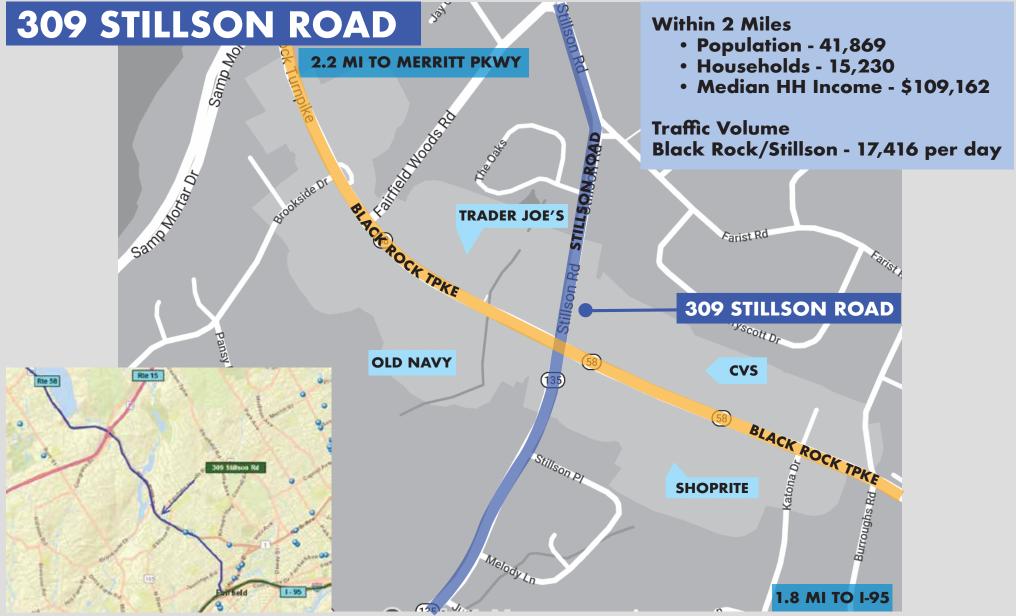

FAIRFIELD, CT

"ENVISION YOUR PRACTICE HERE"

## FOR SALE

PRIME LOCATION MEDICAL SPACE Building Size 4,925SF



Choyce Peterson



## For more information contact:



SCOTT C. PETERSON | Vice President | 203.810.4031 | speterson@choycepeterson.com CHARLENE S. O'CONNELL | Vice President | 203.961.8174 | coconnell@choycepeterson.com

This information contained herein has been obtained from sources deemed to be reliable. However, no warranty or representation, expressed or implied, is made or shall be deemed to be made, as to the accuracy of this information herein. Terms and availability are subject to change or withdrawal without notice.