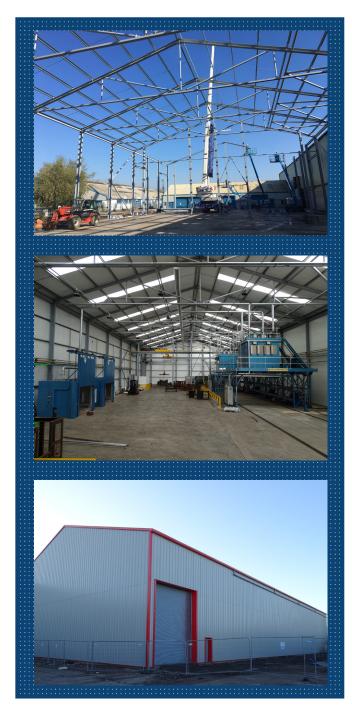

## STEEL FRAMED BUILDING AND CLADDING

JSR are able to provide steelwork building and cladding services for a range of applications from industrial facilities, to agricultural barns, and office buildings.

Steel framed buildings form a vital part in the functionality of most industrial or agricultural companies. JSR has the proven capability to supply and build large scale structures. Ahead of mobilising on site, JSR will work directly with the client to ensure the design requirements suit the needs of their end user requirements.

JSR successfully delivered one of our largest projects for client, Heat Treat 2000. The supply and build of the Heat Treat 2000's new industrial building was a project that required JSR Construction to use a range of services and expertise to complete the project over a nine month period.