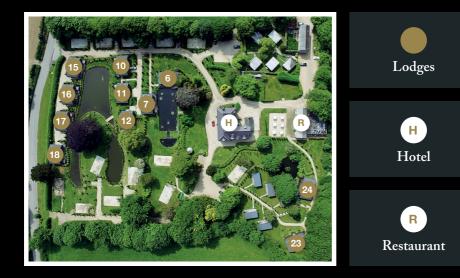

## LODGE NUMBERS AND SELLING PRICES

| Lodge 6: £181,950       | Lodge 16: £175,950         |
|-------------------------|----------------------------|
| Lodge 7: £181,950       | Lodge 17: £175,950         |
| Lodge 10: £179,950      | Lodge 18: £175,950         |
| Lodge 11: £179,950      | Lodge 23: £169,950         |
| Lodge 12: £179,950 SOLD | Lodge 24: £197,950 SOLD    |
| Lodge 15: £172,950      | Terms and conditions apply |