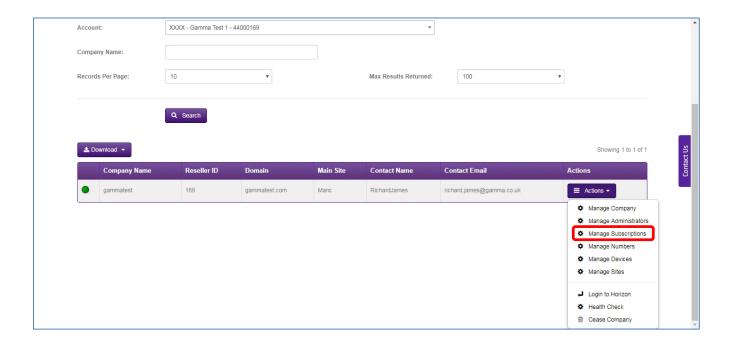

The integration requires the assignment of a specific bolt on in order for access to be enabled. To assign the Bullhorn bolt on, navigate to the company that requires it and select Manage Subscriptions

Then scroll to the bottom of the Manage Subscription page and select