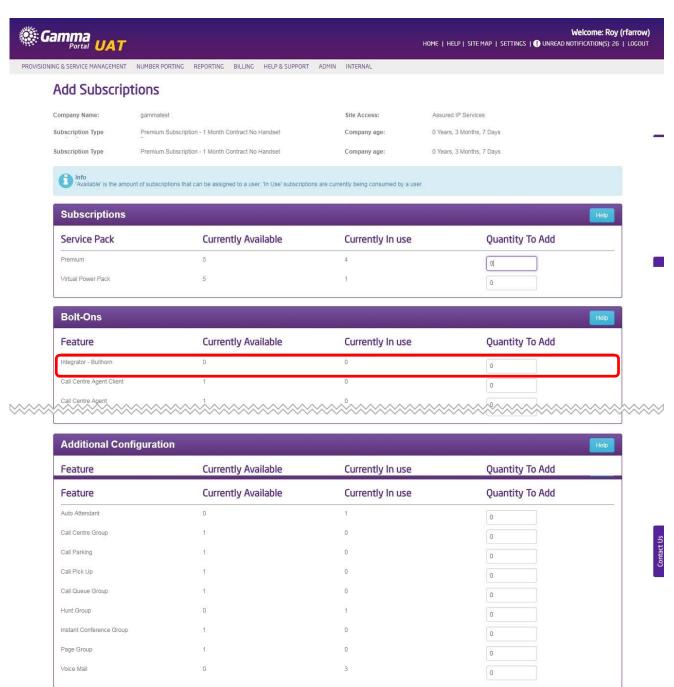

On the next screen navigate to the Bolt-Ons panel and enter the number of Bullhorn Integrator subscriptions you wish to add to the Company and then hit the submit button.

This will then add the Bullhorn Integrator to the Company for assignment to the end user(s) via the Horizon GUI.