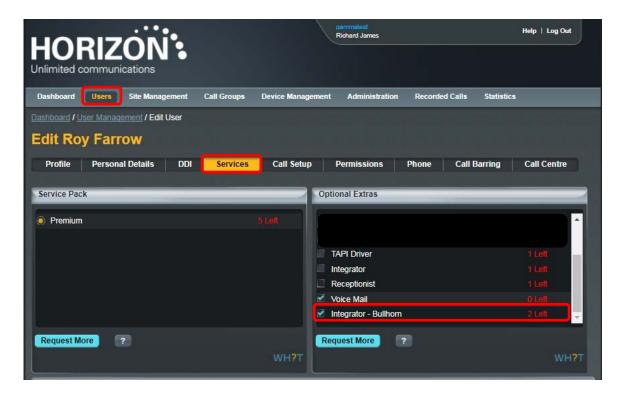

← Back ✓ Submit

You then just need to head over to Horizon GUI and assign the Bolt-on to the user in the usual fashion via the User>Services tabs.

The user will then receive a couple of welcome emails detailing their logon credentials and a link to the Integrator Bullhorn download which will need to be installed onto the user's PC.