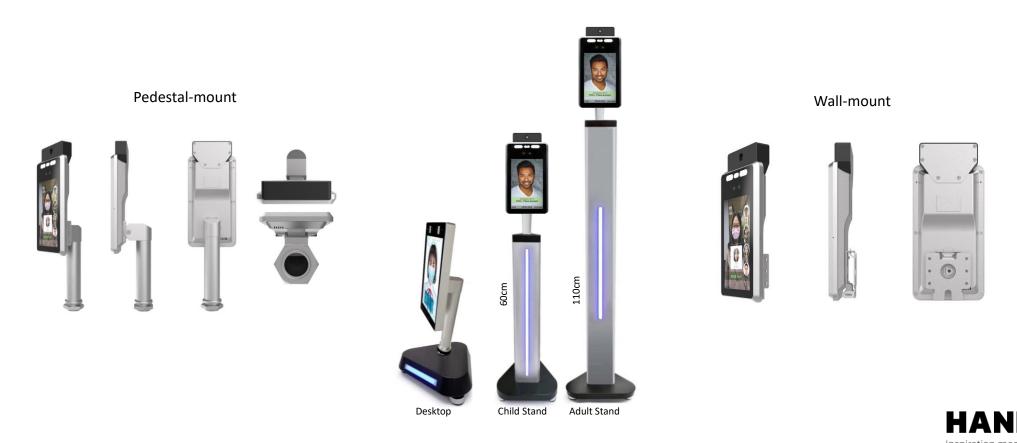

ld to detect foreheads



#### **Best Algorithm**

Powered by the best Algorithm, a quicker response time is achieved. Add to this Mask detection and the device will generate alerts for both temperature and failure to wear a mask.

Long Detection Range (0.3m~1.2m)

#### **Human Detect**

With dual-lens cameras capturing, it can detect actual human avoiding mistakes.



## Flexible Deployment-Single Site





## Flexible Deployment-Multiple Area in Same Building





## Flexible Deployment-Multiple Buildings





# Applied Industries



School Bus



**Public Transportation** 



Shopping mall entrance



Airport entrance



School entrance



Campus entrance



Hospital entrance



Office entrance



#### Al Thermal Detector Interface for Connection





### Flexible & Easy Installations



#### **Control Software**





#### Alerting - Cloud Software & Branch Server





## Specification

| Operation System                    | Linux                                                                                              |
|-------------------------------------|----------------------------------------------------------------------------------------------------|
| Display                             | 7 inch TFT Screen                                                                                  |
| Speaker                             | Voice Prompt                                                                                       |
| Language                            | Customisable Multi-languages: English, French, Spanish, Italian, Russia, Japanese, Korean, et