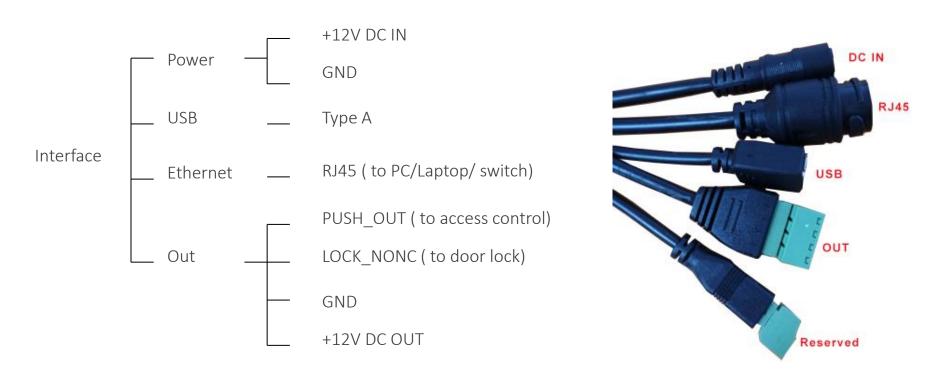

est AI chipset and algorithm in the world to detect foreheads



#### **Best Algorithm**

Powered by the best Algorithm, a quicker response time is achieved. Add to this Mask detection and the device will generate alerts for both temperature and failure to wear a mask.

Long Detection Range (0.3m~1.2m)

#### **Human Detect**

With dual-lens cameras capturing, it can detect actual human avoiding mistakes.



## Flexible Deployment-Single Site





## Flexible Deployment-Multiple Area in Same Building





## Flexible Deployment-Multiple Buildings





# Applied Industries



School Bus



**Public Transportation** 



Shopping mall entrance



Airport entrance



School entrance



Campus entrance



Hospital entrance



Office entrance



#### Al Thermal Detector Interface for Connection





### Flexible & Easy Installations



#### **Control Software**





#### Alerting - Cloud Software & Branch Server





## Specification

| Operation System                    | Linux                                                                                              |
|-------------------------------------|----------------------------------------------------------------------------------------------------|
| Display                             | 7 inch TFT Screen                                                                                  |
| Speaker                             | Voice Prompt                                                                                       |
| Language                            | Customisable Multi-languages: English, French, Spanish