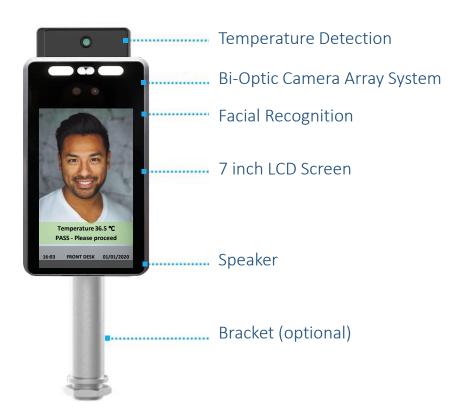

# **HandyCHECKPOINT™**

Multi-Function Sentry Device

**Access Control** 

**Facial Recognition** 

Time Attendance

Temperature Detection