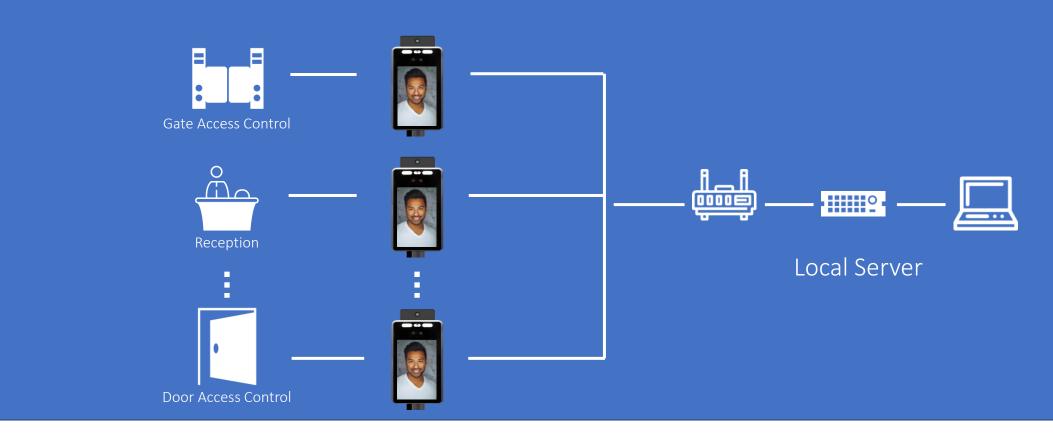

ecognition: the best solution for access control )



## Four Unique Technologies

#### **Powerful Al Chipset**

With ISP technologies, images are able to avoid shadowing shortening the time taken to detect.

Fast Detection
(0.3s Temperature
+ face ID)

#### **Auto Forehead Indentify**

With best AI chipset and algorithm in the world to detect foreheads



#### **Best Algorithm**

Powered by the best Algorithm, a quicker response time is achieved. Add to this Mask detection and the device will generate alerts for both temperature and failure to wear a mask.

Long Detection Range (0.3m~1.2m)

#### **Human Detect**

With dual-lens cameras capturing, it can detect actual human avoiding mistakes.



## Flexible Deployment-Single Site





## Flexible Deployment-Multiple Area in Same Building





## Flexible Deployment-Multiple Buildings





# Applied Industries



School Bus



**Public Transportation** 



Shopping mall entrance



Airport entrance



School entrance



Campus entrance



Hospital entrance



Office entrance



#### Al Thermal Detector Interface for Connection





### Flexible & Easy Installations



#### **Control Software**





#### Alerting - Cloud Software & Branch Server





## Specification

| Operation System                    | Linux                                                                                              |
|-------------------------------------|----------------------------------------------------------------------------------------------------|
| Display                             | 7 inch TFT Screen