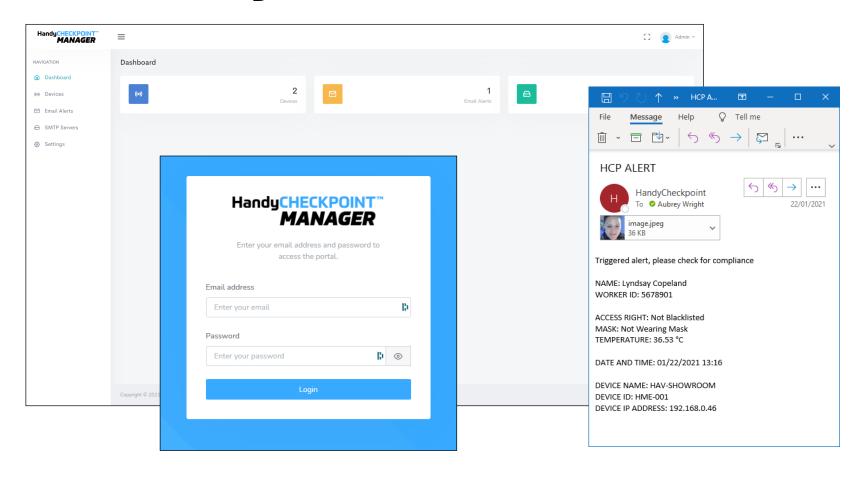

a quicker response time is achieved. Add to this Mask detection and the device will generate alerts for both temperature and failure to wear a mask.

Long Detection Range (0.3m~1.2m)

#### **Human Detect**

With dual-lens cameras capturing, it can detect actual human avoiding mistakes.



## Flexible Deployment-Single Site





## Flexible Deployment-Multiple Area in Same Building





## Flexible Deployment-Multiple Buildings





# Applied Industries



School Bus



**Public Transportation** 



Shopping mall entrance



Airport entrance



School entrance



Campus entrance



Hospital entrance



Office entrance



#### Al Thermal Detector Interface for Connection





### Flexible & Easy Installations



#### **Control Software**





#### Alerting - Cloud Software & Branch Server





## Specification

| Operation System                    | Linux                                                                                              |
|-------------------------------------|----------------------------------------------------------------------------------------------------|
| Display                             | 7 inch TFT Screen                                                                                  |
| Speaker                             | Voice Prompt                                                                                       |
| Language                            | Customisable Multi-languages: English, French, Spanish, Italian, Russia, Japanese, Korean, etc.    |
| Face Capacity                       | 50,000