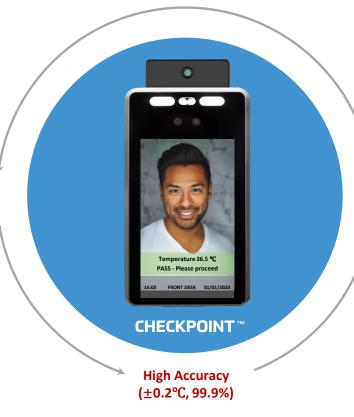

#### **Higher Accuracy**

(±0.2°C forehead temperature 99.9% Face recognition: the best solution for access control )