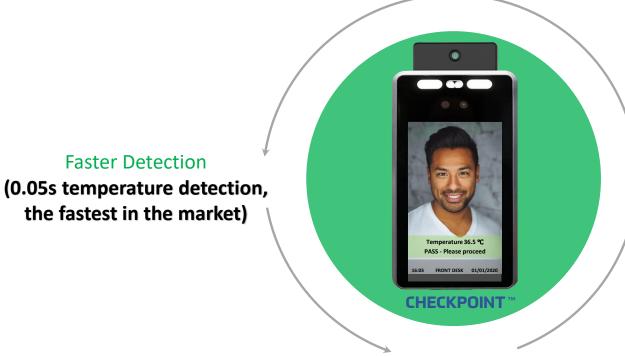

#### Our Best Features

**Faster Detection** 

**Longer Detection Range** 

(0.3m~1.2m, no mis-detection and protect people)

Long Detection Range (0.3m~1.2m)