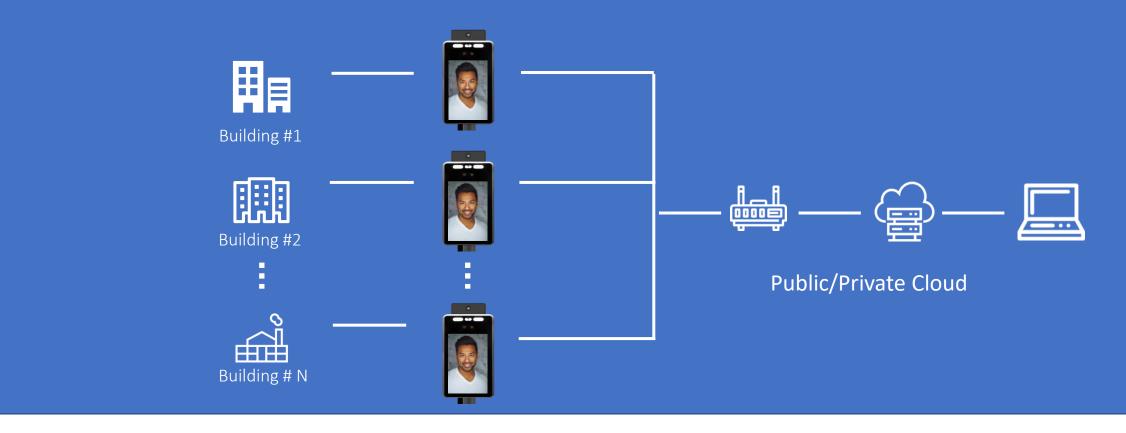

l )



## Four Unique Technologies

#### **Powerful Al Chipset**

With ISP technologies, images are able to avoid shadowing shortening the time taken to detect.

Fast Detection
(0.3s Temperature
+ face ID)

#### **Auto Forehead Indentify**

With best AI chipset and algorithm in the world to detect foreheads



#### **Best Algorithm**

Powered by the best Algorithm, a quicker response time is achieved. Add to this Mask detection and the device will generate alerts for both temperature and failure to wear a mask.

Long Detection Range (0.3m~1.2m)

#### **Human Detect**

With dual-lens cameras capturing, it can detect actual human avoiding mistakes.



## Flexible Deployment-Single Site





## Flexible Deployment-Multiple Area in Same Building





## Flexible Deployment-Multiple Buildings





# Applied Industries



School Bus



**Public Transportation** 



Shopping mall entrance



Airport entrance



School entrance



Campus entrance



Hospital entrance



Office entrance



#### Al Thermal Detector Interface for Connection





### Flexible & Easy Installations



#### **Control Software**





#### Alerting - Cloud Software & Branch Server





## Specification

| Operation System                    | Linux                                                                                              |
|-------------------------------------|----------------------------------------------------------------------------------------------------|
| Display                             | 7 inch TFT Screen