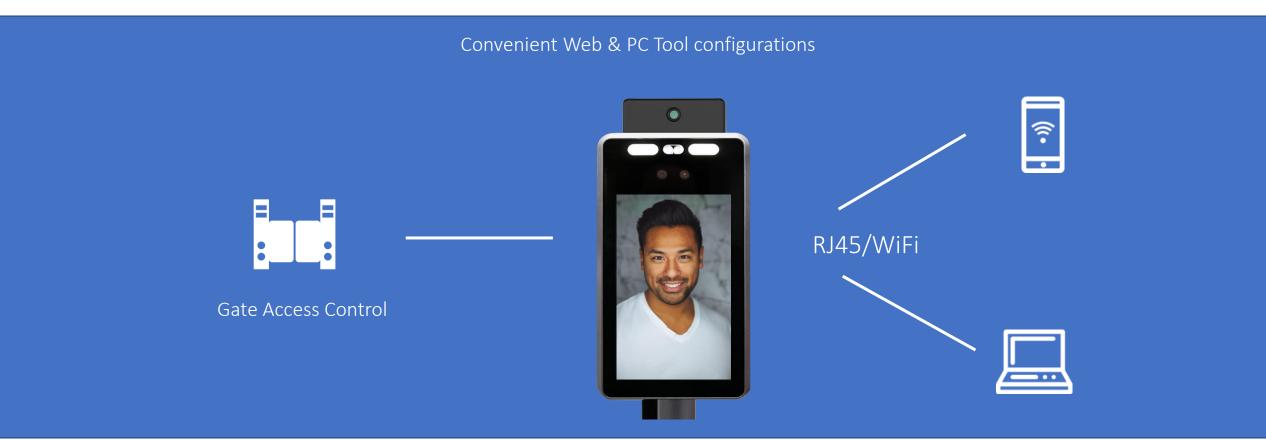

igher Accuracy**

(±0.2°C forehead temperature 99.9% Face recognition: the best solution for access control )



## Four Unique Technologies

#### **Powerful Al Chipset**

With ISP technologies, images are able to avoid shadowing shortening the time taken to detect.

Fast Detection
(0.3s Temperature
+ face ID)

#### **Auto Forehead Indentify**

With best AI chipset and algorithm in the world to detect foreheads



#### **Best Algorithm**

Powered by the best Algorithm, a quicker response time is achieved. Add to this Mask detection and the device will generate alerts for both temperature and failure to wear a mask.

Long Detection Range (0.3m~1.2m)

#### **Human Detect**

With dual-lens cameras capturing, it can detect actual human avoiding mistakes.



## Flexible Deployment-Single Site





## Flexible Deployment-Multiple Area in Same Building





## Flexible Deployment-Multiple Buildings





# Applied Industries



School Bus



**Public Transportation** 



Shopping mall entrance



Airport entrance



School entrance



Campus entrance



Hospital entrance



Office entrance



#### Al Thermal Detector Interface for Connection





### Flexible & Easy Installations



#### **Control Software**





#### Alerting - Cloud Software & Branch Server





## Specification

| Operation System                    | Linux                                                                                              |
|-------------------------------------|----------------------------------------------------------------------------------------------------|
| Display