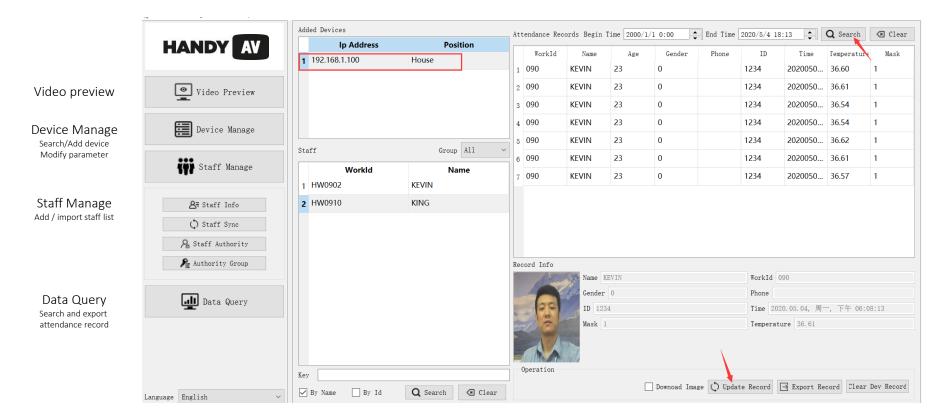

# **Best Algorithm**

Powered by the best Algorithm, a quicker response time is achieved. Add to this Mask detection and the device will generate alerts for both temperature and failure to wear a mask.

Long Detection Range (0.3m~1.2m)

#### **Human Detect**

With dual-lens cameras capturing, it can detect actual human avoiding mistakes.



## Flexible Deployment-Single Site





## Flexible Deployment-Multiple Area in Same Building





## Flexible Deployment-Multiple Buildings





# Applied Industries



School Bus



**Public Transportation** 



Shopping mall entrance



Airport entrance



School entrance



Campus entrance



Hospital entrance



Office entrance



#### Al Thermal Detector Interface for Connection





### Flexible & Easy Installations



#### **Control Software**





#### Alerting - Cloud Software & Branch Server





## Specification

| Operation System                    | Linux                                                                                              |
|-------------------------------------|----------------------------------------------------------------------------------------------------|
| Display                             | 7 inch TFT Screen                                                                                  |
| Speaker                             | Voice Prompt                                                                                       |
| Language                            | Customisable Multi-languages: English, French, Spanish, Italian, Russia, Japanese, Korean, etc.    |
| Face Capacity