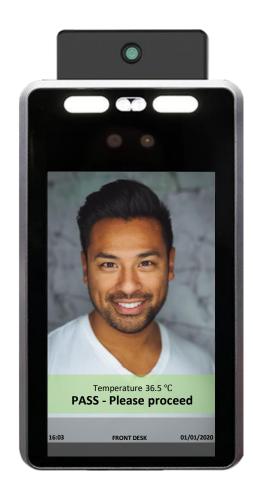

# **HandyCHECKPOINT™**

Multi-Function Sentry Device

**Access Control** 

**Facial Recognition** 

Time Attendance

Temperature Detection