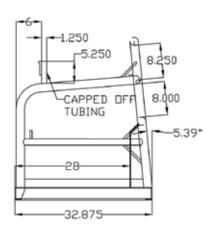

| ProRack 15 Cylinder Pallet System |                                            | Ordering Chart |       |         |         |         |
|-----------------------------------|--------------------------------------------|----------------|-------|---------|---------|---------|
| Part Number                       | Description                                |                | Width | Depth   | Height  | Weight  |
| #                                 | "                                          |                | W     | D       | H       | lbs     |
| Pallet-6075                       | ProRack Cylinder Pallet with Tomb Receiver |                | 46.5" | 32.875" | 39.625" | 250 lbs |