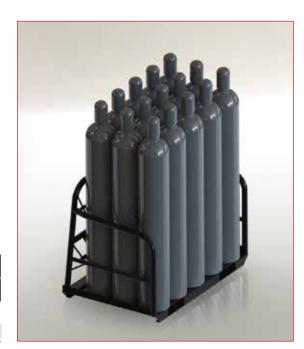

ProRack manufactures cylinder pallets for a wide variety of delivery trucks and trailers compatible with many tomb, picket and nesting systems found in the industry. ProRack's cradle and manifold expertise combined with steel product manufacturing volume result in high quality and competitive solutions for your cylinder distribution requirements.

## **Outstanding Cylinder Pallet Features**

- Designed to handle up to 15 large high pressure cylinders.
- Heavy duty construction with durable powder coated finish for years of service life. Galvanizing option available.
- This pallet is commonly used with major gas producers fleet trucks. Custom pallets are available to fit your exact dimensions.