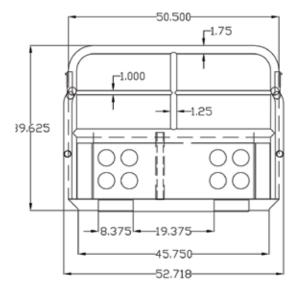

| ProRack 15 Cylinder Pallet System |                                            | Ordering Chart |       |         |         |         |
|-----------------------------------|--------------------------------------------|----------------|-------|---------|---------|---------|
| Part Number                       | Description                                |                | Width | Depth   | Height  | Weight  |
| #                                 | "                                          |                | W     | D       | H       | lbs     |
| Pallet-6075                       | ProRack Cylinder Pallet with Tomb Receiver |                | 46.5" | 32.875" | 39.625" | 250 lbs |