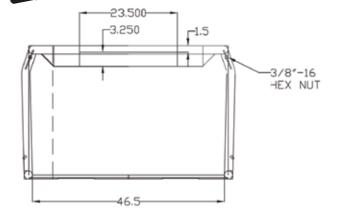

| ProRack 15 Cylinder Pallet System |                                            | Ordering Chart |       |         |         |         |
|-----------------------------------|--------------------------------------------|----------------|-------|---------|---------|---------|
| Part Number                       | Description                                |                | Width | Depth   | Height  | Weight  |
| #                                 | "                                          |                | W     | D       | H       | lbs     |
| Pallet-6075                       | ProRack Cylinder Pallet with Tomb Receiver |                | 46.5" | 32.875" | 39.625" | 250 lbs |