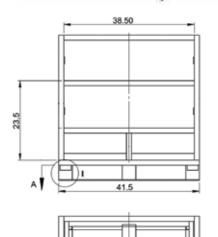

| ProRack 4025H CAN-LOK Pallet System Ordering Chart |                    |       |       |        |         |
|----------------------------------------------------|--------------------|-------|-------|--------|---------|
| Part Number                                        | Description        | Width | Depth | Height | Weight  |
| #                                                  | 93                 | w     | D     | H      | lbs     |
| PALLET-4025H-CAN-LOK-LG                            | 16 cylinder pallet | 41.5  | 40    | 43     | 257 lbs |