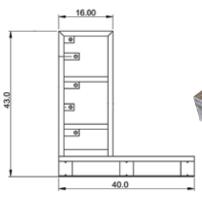

| ProRack 4025H CAN-LOK Pallet System Ordering Chart |                    |       |       |        |         |
|----------------------------------------------------|--------------------|-------|-------|--------|---------|
| Part Number                                        | Description        | Width | Depth | Height | Weight  |
| #                                                  | 93                 | w     | D     | H      | lbs     |
| PALLET-4025H-CAN-LOK-LG                            | 16 cylinder pallet | 41.5  | 40    | 43     | 257 lbs |