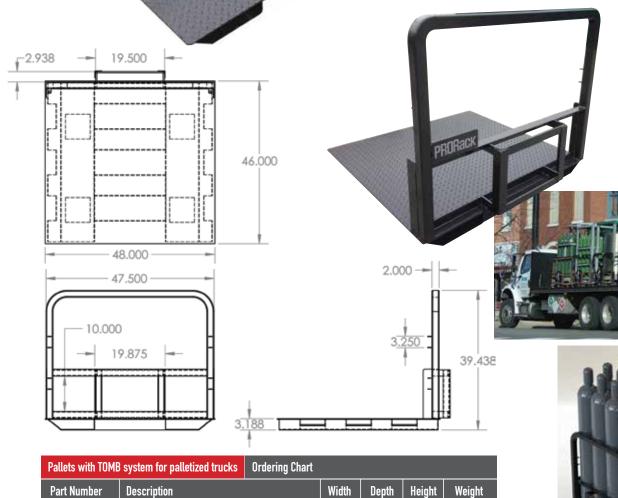

## PRORack 18 Cylinder Pallet 3025A

## For trailers and trucks with tomb style receivers

ProRack manufactures cylinder pallets for a wide variety of delivery trucks and trailers compatible with many tomb, picket and nesting systems found in the industry. ProRack's cradle and manifold expertise combined with steel product manufacturing volume result in high quality and competitive solutions for your cylinder distribution requirements.

## **Outstanding Cylinder Pallet Features**

- Designed to handle up to 18 large high pressure cylinders.
- Heavy duty construction with durable powder coated finish for years of service life. Galvanizing option available.
- Constructed with heavy duty 3/16" diamond tread steel base plate for strength.
- Upper and lower cylinder straps offer a secure solution while transporting cylinders.
- The part # PALLET-3025A is designed to be fork lifted from two directions for easy
- This pallet is commonly used with many major gas producers fleet trucks. Custom pallets are available to fit your exact dimensions.

#

Pallet-3025A

Cylinder pallet with tomb

1

lbs

287 lbs

295 lbs

D

46"

W

48"

39.5"

39.5"