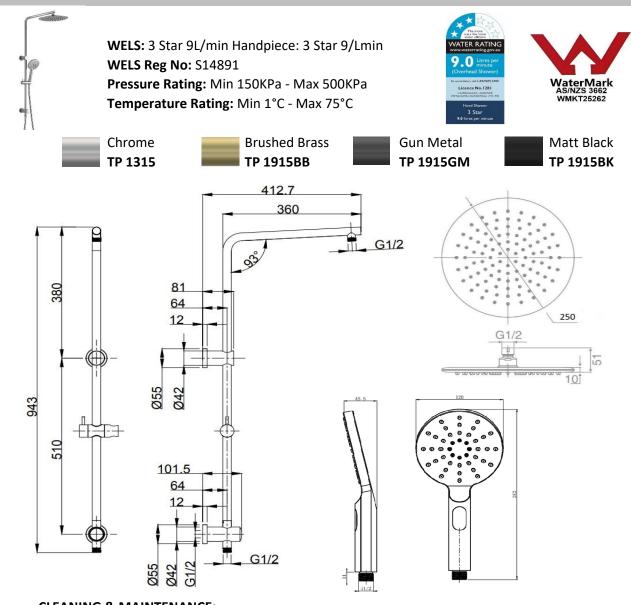

## **KENZO MULTIFUNCTION RAIL**



## **CLEANING & MAINTENANCE:**

Shower Rails should be cleaned with mild detergent and water All Products must be cleaned with a soft cloth with soapy water, avoid waxes, solvents, abrasives, acids and other chemical based cleaners Warranty will be void if damages are caused by unsuitable cleaning products **WARRANTY INFORMATION:** Chrome Finish has a 5 year replacement warranty

All other finishes have a 2 year replacement warranty

All products have a full 1 year in house labour warranty from date of purchase



ECIFICATIONS

ADDRESS: 42 Castro Way, Derrimut VIC 3026 PHONE: (03) 8390 6300 OFFICE: ect\_sales@outlook.com SERVICE: ect\_service@outlook.com WEBSITE: www.ectglobal.com.au