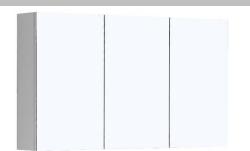

## 1200mm Mirror Cabinet

White (BELLA)

**MIRO 120P** 

Light Oak (NUTRO)

**MIRO NUTRO120** 

Measurements: 120 x 750 x 130mm

Weight: 25KG