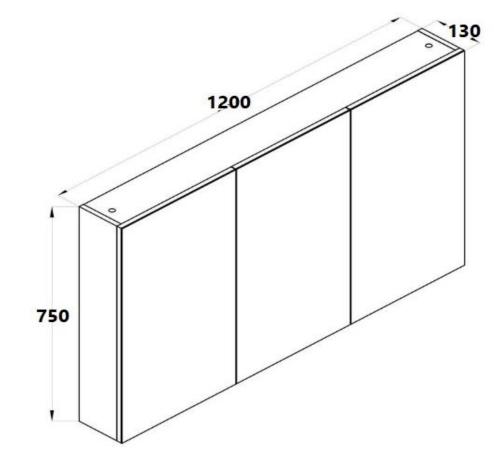

## 1200mm Mirror Cabinet

White (BELLA)

**MIRO 120P** 

Light Oak (NUTRO)

**MIRO NUTRO120** 

Measurements: 120 x 750 x 130mm

Weight: 25KG