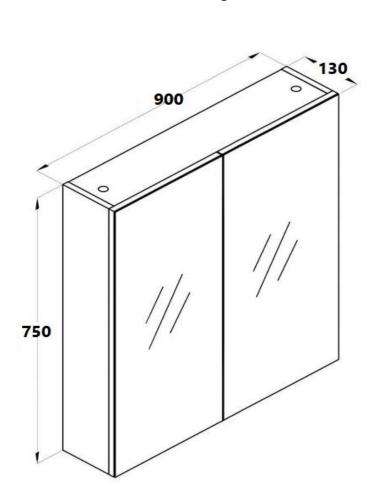

## 900mm Mirror Cabinet

White (BELLA) MIRO 90P Light Oak (NUTRO) MIRO NUTRO90

Measurements: 900 x 750 x 130mm Weight: 24KG