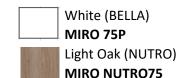

## 750mm Mirror Cabinet





Measurements: 750 x 750 x 130mm

Weight: 20KG

## SPECIFICATIONS



## **CLEANING & MAINTENANCE:**

Cabinets should be cleaned with a damp, soft cloth

Avoid using waxes, solvents, abrasives, acids and other chemical based cleaners Warranty will be void if damages are caused by unsuitable cleaning products Spills should be cleaned immediately to prevent damage or discolouration

## **WARRANTY INFORMATION:**

Mirror Cabinets have a 2 year replacement parts or complete product warranty All Mirror Cabinets have a full 1 year in house labour warranty from date of purchase

\*Measurements subject to change due to manufacturing variations. Always use Physical Product for Roughing-In\*



ADDRESS: 42 Castro Way, Derrimut VIC 3026

PHONE: (03) 8390 6300

OFFICE: ect\_sales@outlook.com
SERVICE: e