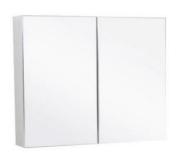

## 750mm Mirror Cabinet





Measurements: 750 x 750 x 130mm

Weight: 20KG

## SPECIFICATIONS



## **CLEANING & MAINTENANCE:**

Cabinets should be cleaned with a damp, soft cloth

Avoid using waxes, solvents, abrasives, acids and other chemical based cleaners Warranty will be void if damages are caused by unsuitable cleaning products Spills should be cleaned immediately to prevent damage or discolouration

## **WARRANTY INFORMATION:**

Mirror Cabinets have a 2 year replacement parts or complete product warranty All Mirror Cabinets have a full 1 year in house labour warranty from date of purchase

\*Measurements subject to change due to manufacturing variations. Always use Physical Product for Roughing-In\*



ADDRESS: 42 Castro Way, Derrimut VIC 3026

PHONE: (03) 8390 6300

OFFICE: ect\_sales@outlook.com
SERVICE: