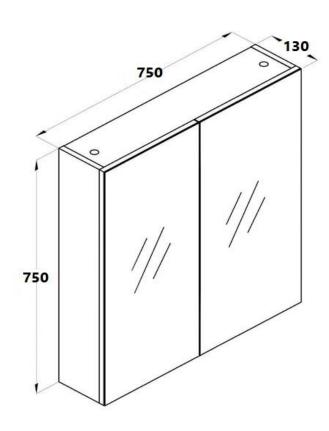

## 750mm Mirror Cabinet





Measurements: 750 x 750 x 130mm

Weight: 20KG

## SPECIFICATIONS



## **CLEANING & MAINTENANCE:**

Cabinets should be cleaned with a damp, soft cloth

Avoid using waxes, solvents, abrasives, acids and other chemical based cleaners Warranty will be void if damages are caused by unsuitable cleaning products Spills should be cleaned immediately to prevent damage or discolouration

## **WARRANTY INFORMATION:**

Mirror Cabinets have a 2 year replacement parts or complete product warranty All Mirror Cabinets have a full 1 year in house labour warranty from date of purchase

\*Measurements subject to change due to manufacturing variations. Always use Physical Product for Roughing-In\*



ADDRESS: 42 Castro Way, Derrimut VIC 3026

PHONE: (03) 8390 6300

OFFICE: ect\_sales@outlook.com
SERVICE: ect\_service@outlook.com
WEBSITE: www.ectglobal.com.au