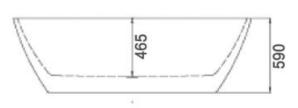

## **CHLOE**



1700mm BT 078

1500mm BT 078S

## PECIFICATIONS









- Made from UV Stabilised Premium Sanitary-grade acrylic with Lucite MMA
- Built in steel support frame
- Adjustable self-supporting feet
- Gloss White Finish

## **CLEANING & MAINTENANCE:**

Baths should be cleaned with a soft, non abrasive cloth

Avoid using waxes, solvents, abrasives, acids and other chemical based cleaners

Warranty will be void if damages are caused by unsuitable cleaning products

## **WARRANTY INFORMATION:**

Baths have a 5 Year Replacement on Bath Shell

All Baths have a full 1 year in house labour warranty from date of purchase

\*Measurements subject to change due to manufacturing variations. Always use Physical Product for Roughing-In\*



ADDRESS: 42 Castro Way, Derrimut VIC 3026

PHONE: (03) 8390 6300

OFFICE: ect\_sales@outlook.com SERVICE: ect\_service