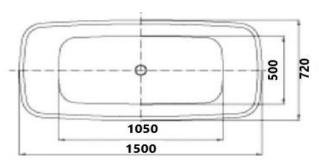

## **CHLOE**



1700mm BT 078

1500mm BT 078S

## PECIFICATIONS









- Made from UV Stabilised Premium Sanitary-grade acrylic with Lucite MMA
- Built in steel support frame
- Adjustable self-supporting feet
- Gloss White Finish

## **CLEANING & MAINTENANCE:**

Baths should be cleaned with a soft, non abrasive cloth

Avoid using waxes, solvents, abrasives, acids and other chemical based cleaners

Warranty will be void if damages are caused by unsuitable cleaning products

## **WARRANTY INFORMATION:**

Baths have a 5 Year Replacement on Bath Shell

All Baths have a full 1 year in house labour warranty from date of purchase

\*Measurements subject to change due to manufacturing variations. Always use Physical Product for Roughing-In\*



ADDRESS: 42 Castro Way, Derrimut VIC 3026

PHONE: (03) 8390 6300

OFFICE: ect\_sales@outlook.com SERVICE: ect\_service@o