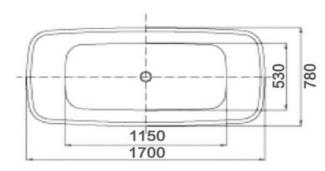

## **CHLOE**



1700mm BT 078

1500mm BT 078S

## PECIFICATIONS









- Made from UV Stabilised Premium Sanitary-grade acrylic with Lucite MMA
- Built in steel support frame
- Adjustable self-supporting feet
- Gloss White Finish

## **CLEANING & MAINTENANCE:**

Baths should be cleaned with a soft, non abrasive cloth

Avoid using waxes, solvents, abrasives, acids and other chemical based cleaners

Warranty will be void if damages are caused by unsuitable cleaning products

## **WARRANTY INFORMATION:**

Baths have a 5 Year Replacement on Bath Shell

All Baths have a full 1 year in house labour warranty from date of purchase

\*Measurements subject to change due to manufacturing variations. Always use Physical Product for Roughing-In\*



ADDRESS: 42 Castro Way, Derrimut VIC 3026

PHONE: (03) 8390 6300

OFFICE: ect\_sales@outlook.com SERVICE: ect\_servi